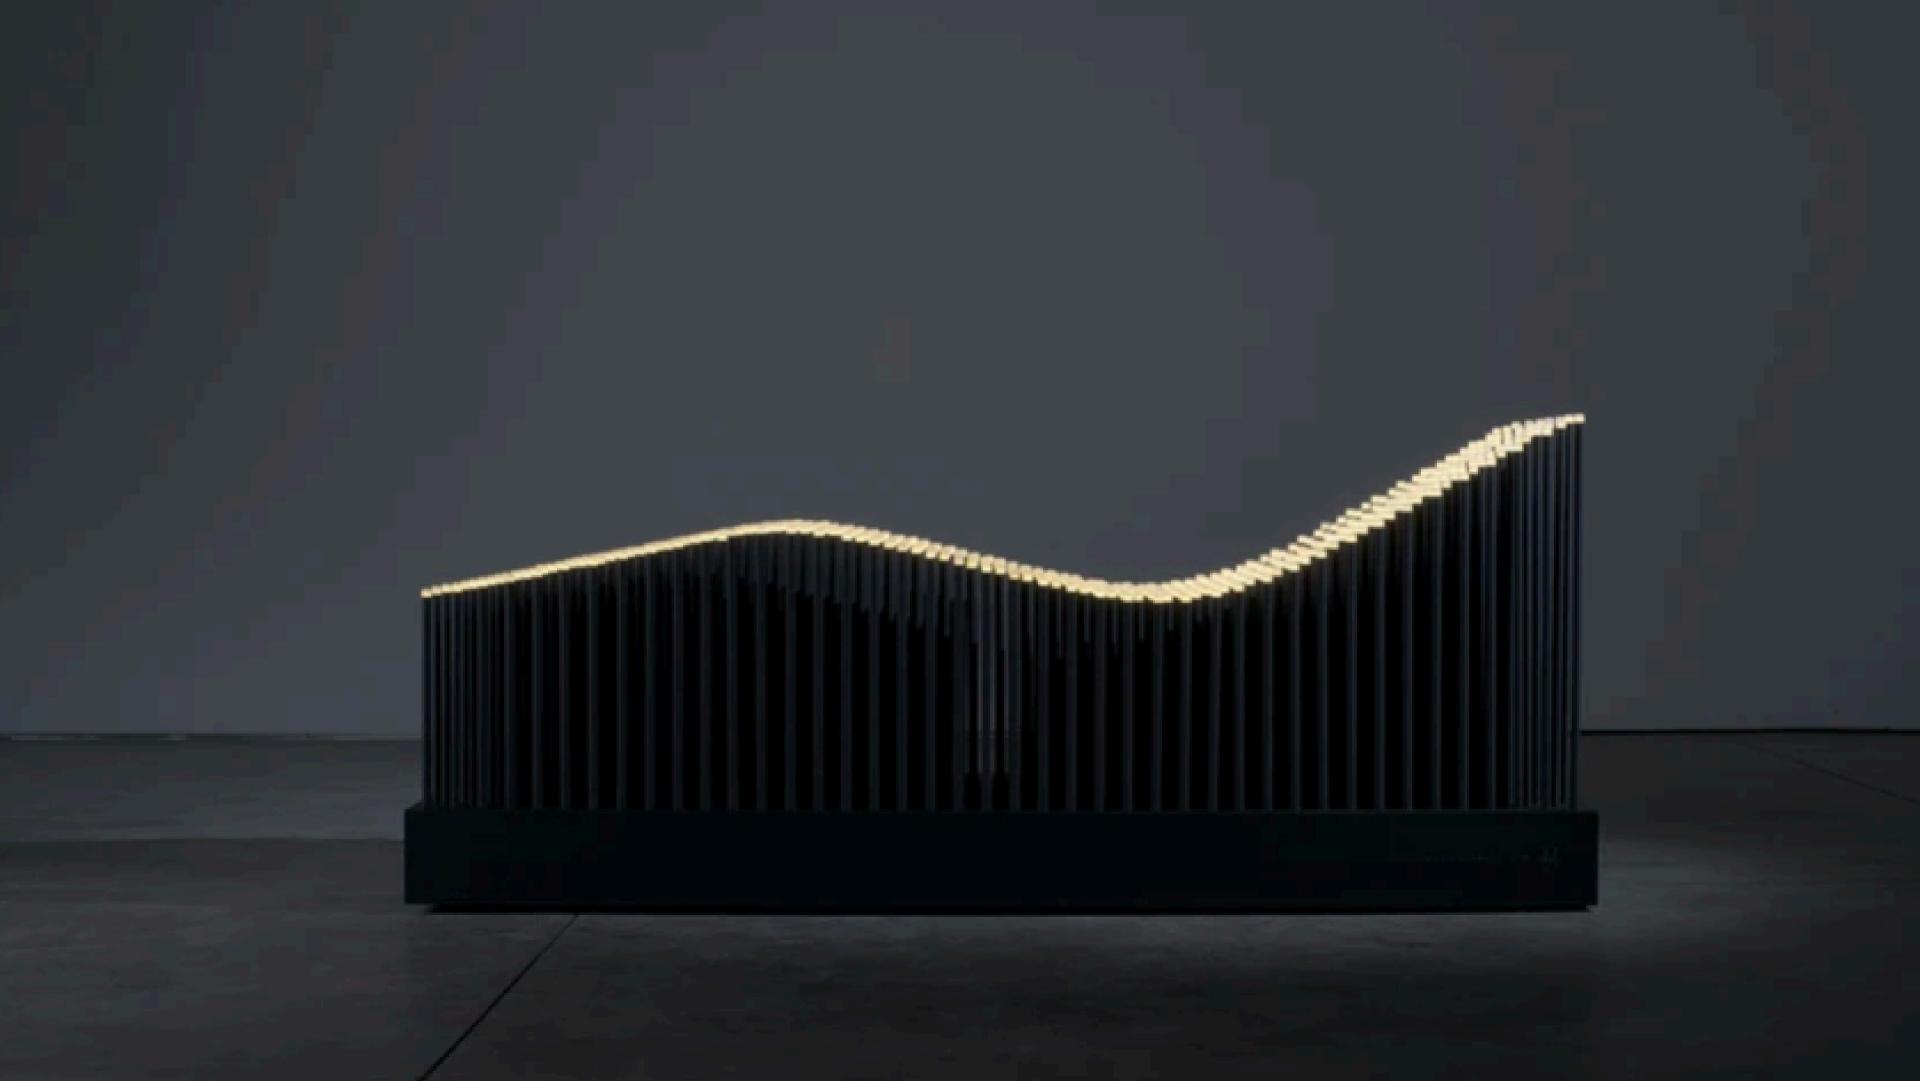

## GARLO

CHAISE LONGUE

Garlo I is a limited-edition chaise longue handcrafted in Italy. It combines light art installations with furniture. The stars are the inspiration for this piece. The idea is to bring something light-years away closer to us and establish a physical connection. We are part of everything, and thus there is a direct link between us and the stars we admire.

This piece makes that connection tangible.

The piece features matte black steel posts and a base of Fenix and nylon (LED) bulbs. The posts also include a shock absorption system, allowing them to adapt to the shape of the body and provide a comfortable experience.

Marina Garlo is a Spanish designer based in London who aims to bring us closer to light by giving brilliance to unexpected utilitarian objects. Her inspiration is to help us feel spiritually light; to make light a part of us and for us to be part of the light.

CHAISE LONGUE
On request