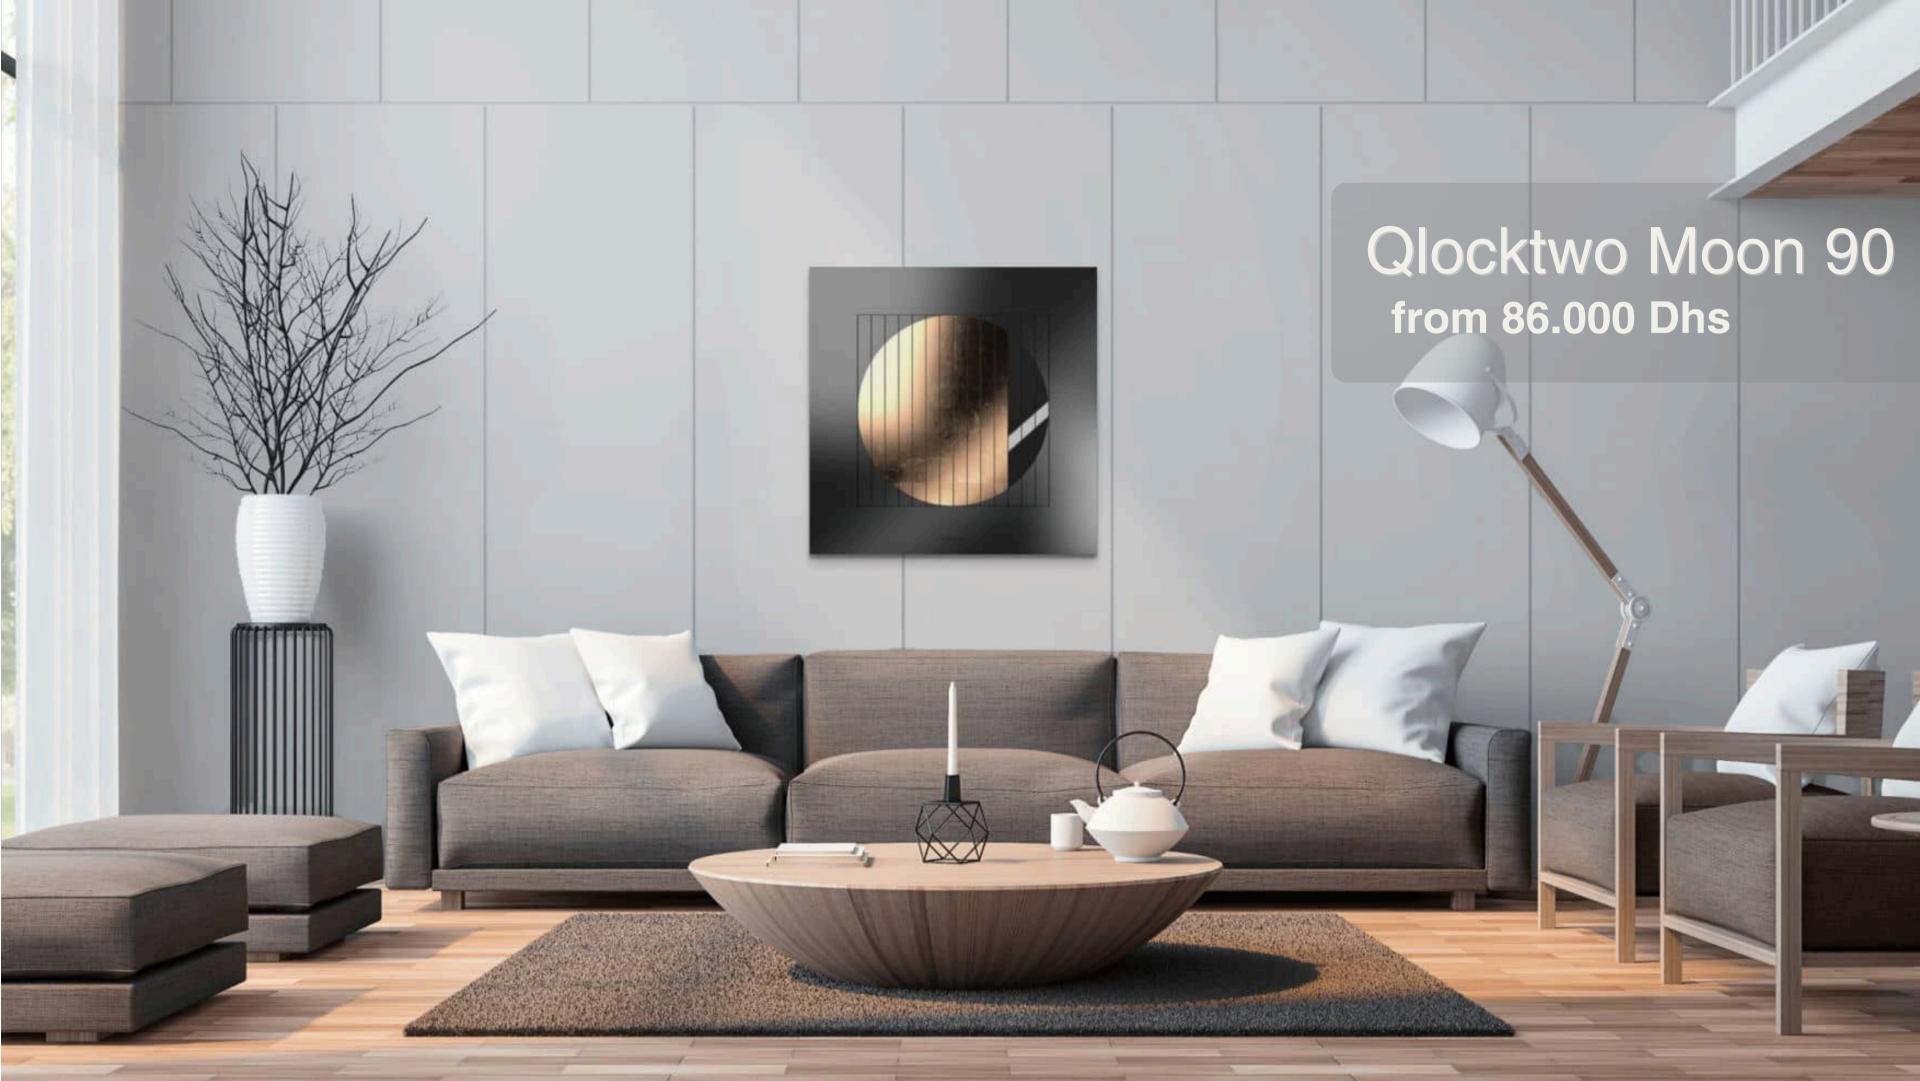

## QLOCKTWO MOON

## MOON

MOON is a revolutionary new object for the home. It is not just a lamp that you turn on and off, but a clock that faithfully reflects the phases of the moon. MOON automatically lights up at moonrise and dims as the moon sets below the horizon. Perfectly synchronized with the moon, MOON provides the space needed for contemplation. You have no control over it, but you might gain patience, hope, and a deeper understanding<sup>TM</sup>.