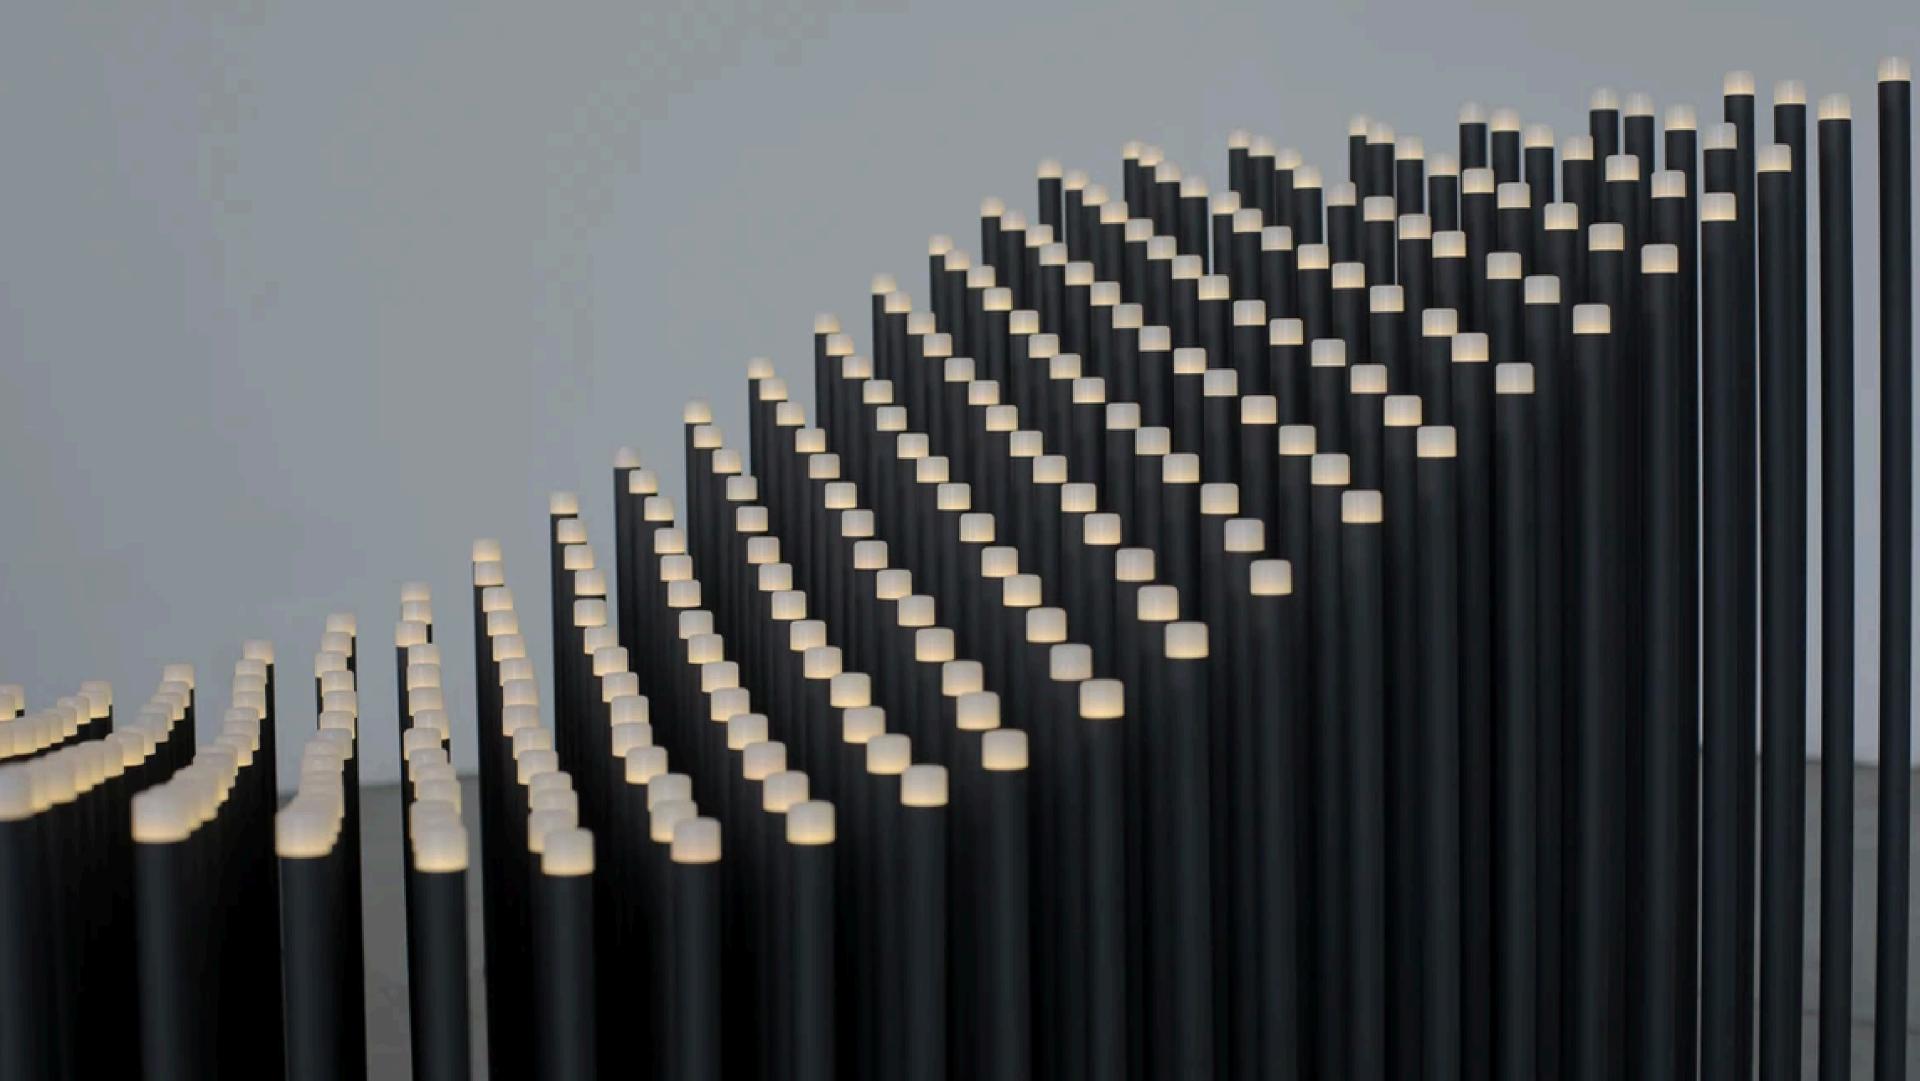

## GARLO

CHAISE LONGUE

Garlo I is a limited-edition chaise longue handcrafted in Italy. It combines light art installations with furniture. The stars are the inspiration for this piece. The idea is to bring something light-years away closer to us and establish a physical connection. We are part of everything, and thus there is a direct link between us and the stars we admire.

This piece makes that connection tangible.

The piece features matte black steel posts and a base of Fenix and nylon (LED) bulbs. The posts also include a shock absorption system, allowing them to adapt to the shape of the body and provide a comfortable experience.

Marina Garlo is a Spanish designer based in London who aims to bring us closer to light by giving brilliance to unexpected utilitarian objects. Her inspiration is to help us feel spiritually light; to make light a part of us and for us to be part of the light.