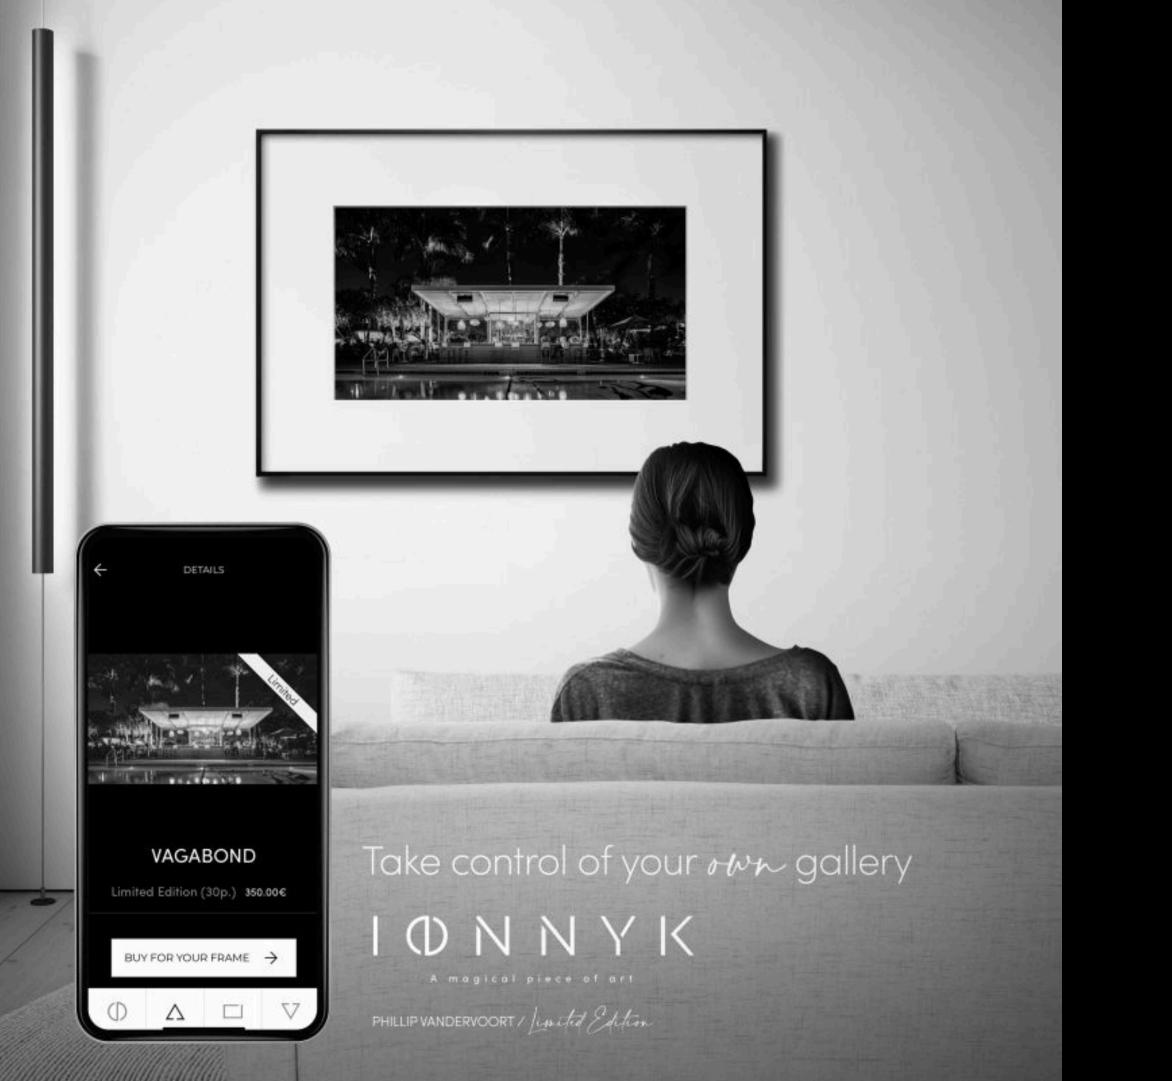

#### Download the app

MICHEL BATTAGLIA La Joconde

00000

Buy artwork

## DNNYK

World's first connected photographic art gallery - E-paper

Exclusively in black and white

Discover the most beautiful photos in

the world

Jane

| Linn         | 22.400 Dns           |
|--------------|----------------------|
|              |                      |
| Frame size   | 100cm x 70cm x 2,7cm |
| Picture size | 69cm x 39cm          |
| Material     | Black Aluminium      |
| Format       | 16:9                 |