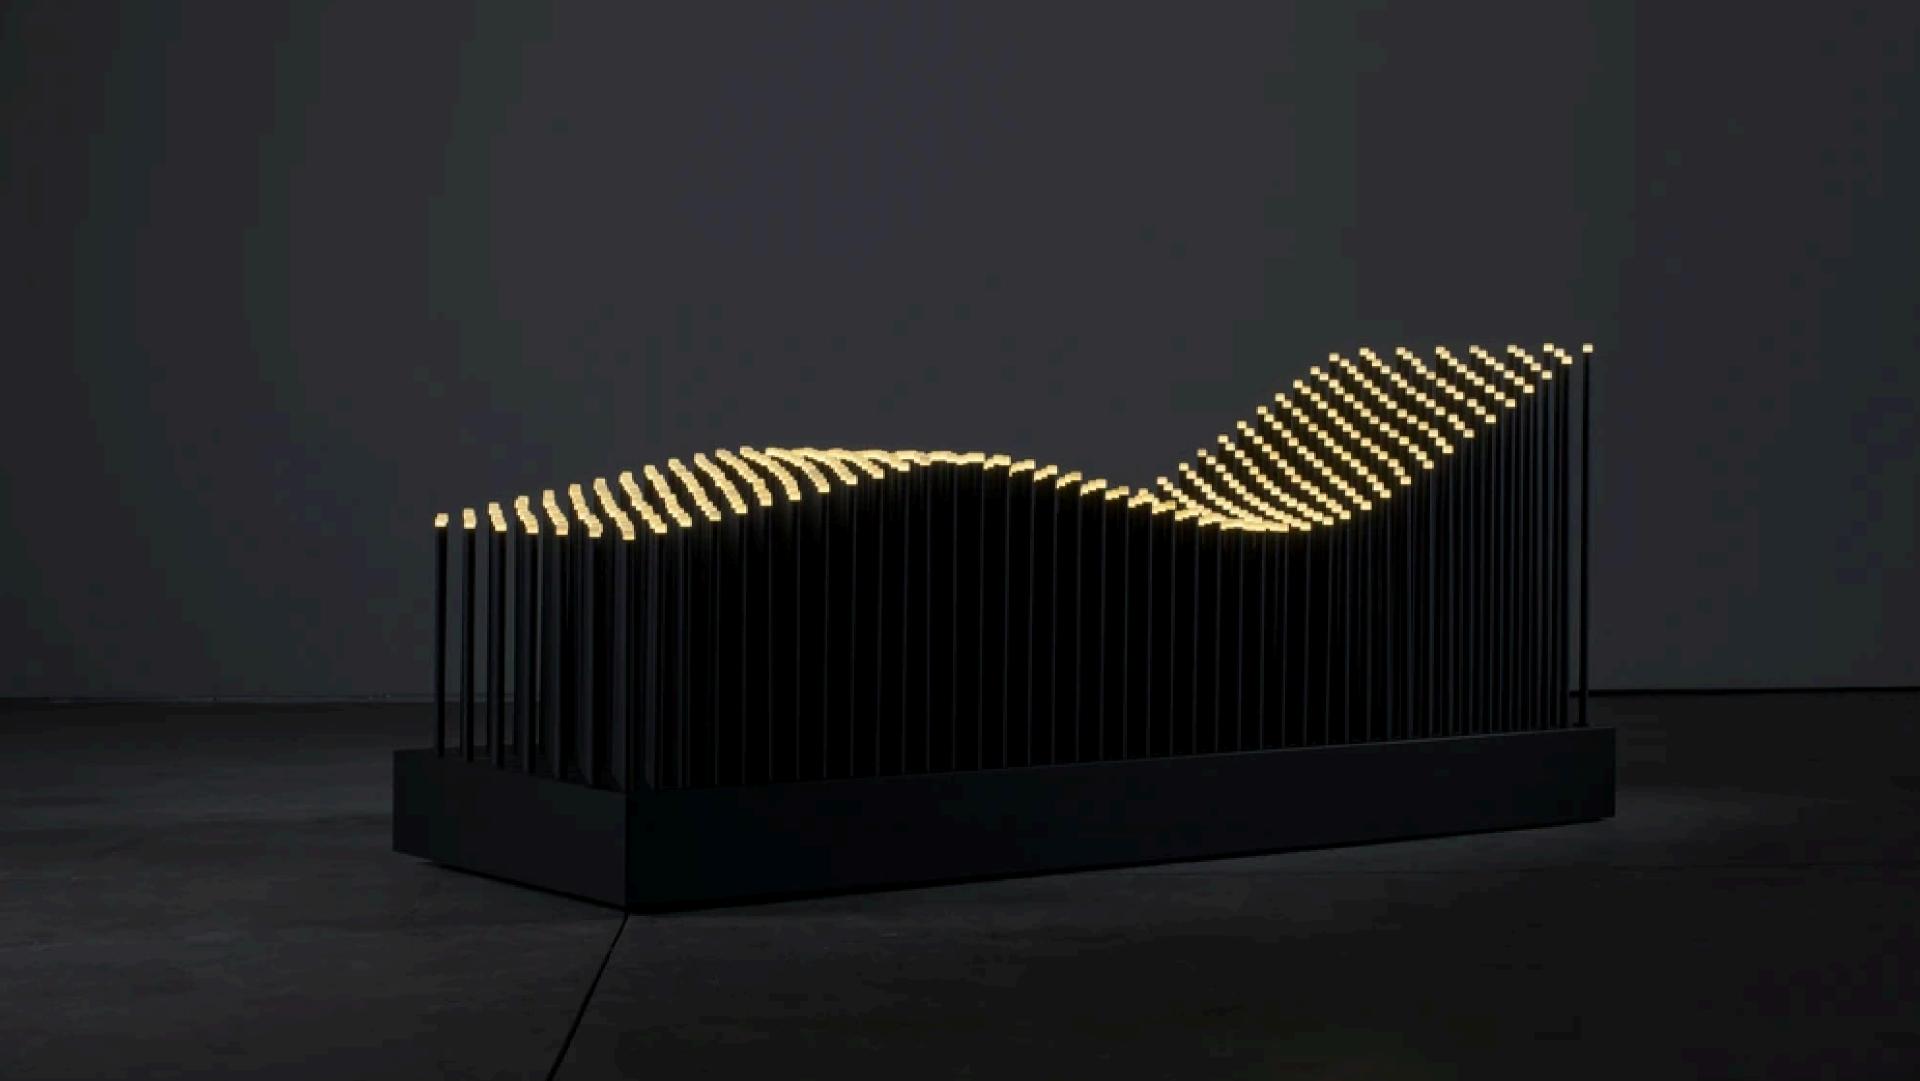

## GARLO

CHAISE LONGUE

Garlo I is a limited-edition chaise longue handcrafted in Italy. It combines light art installations with furniture. The stars are the inspiration for this piece. The idea is to bring something light-years away closer to us and establish a physical connection. We are part of everything, and thus there is a direct link between us and the stars we admire.

This piece makes that connection tangible.

The piece features matte black steel posts and a base of Fenix and nylon (LED) bulbs. The posts also include a shock absorption system, allowing them to adapt to the shape of the body and provide a comfortable experience.

Marina Garlo is a Spanish designer based in London who aims to bring us closer to light by giving brilliance to unexpected utilitarian objects. Her inspiration is to help us feel spiritually light; to make light a part of us and for us to be part of the light.