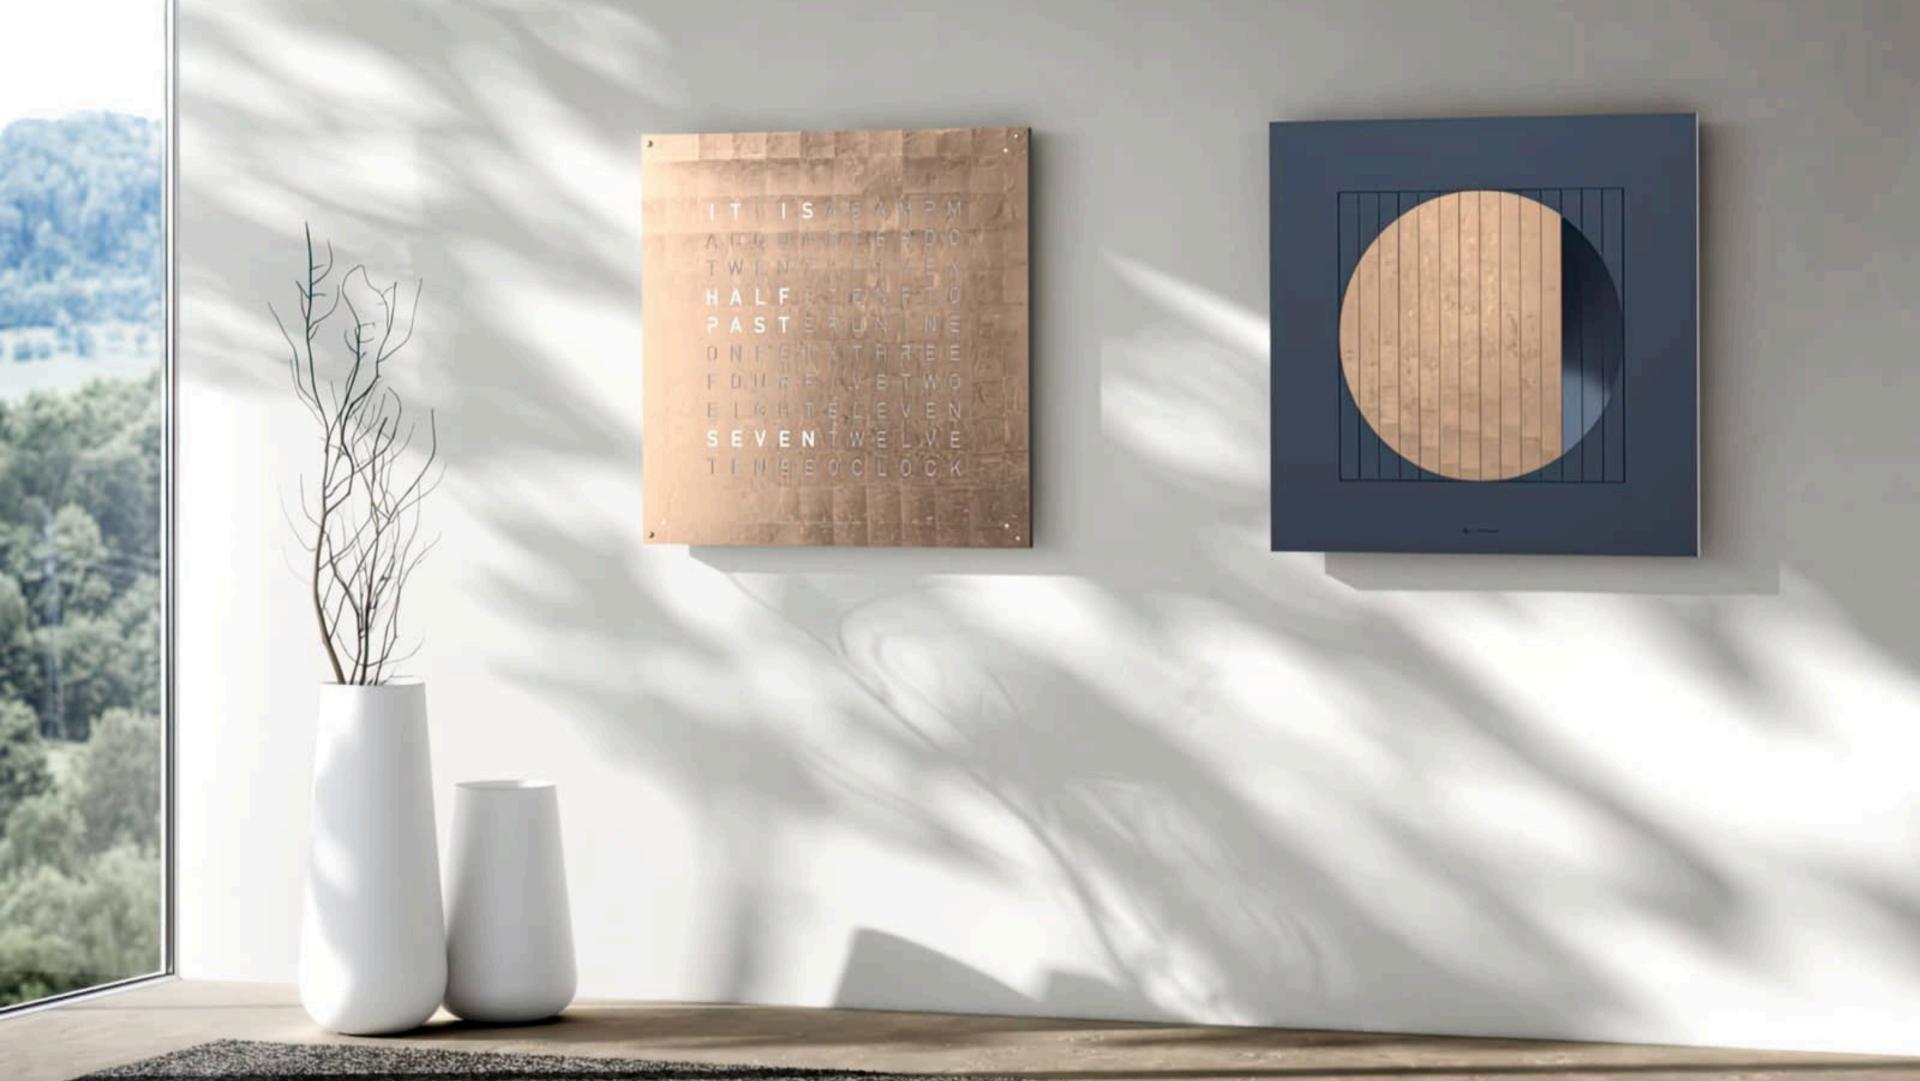

#### QLOCKTWO

ESKISTAFÜNF
ZEHNZWANZIG
DREIVIERTEL
VORFUNKNACH
HALBAELFÜNF
EINSXAMZWEI
DREIPMJVIER
SECHSNLACHT
SIEBENZWÖLF
ZEHNEUNKUHR

# FROM ART STUDIO TO MANUFACTORY

I T L I S A S A M P M
A C Q U A R T E R D C
T W E N T Y F I V E X
H A L F S T E N F T O
P A S T E R U N I N E
O N E S I X T H R E E
F O U R F I V E T W O
E I G H T E L E V E N
S E V E N T W E L V E
T E N S E O C L O C K

## QLOCKTWO MOON

## MOON

MOON is a revolutionary new object for the home. It is not just a lamp that you turn on and off, but a clock that faithfully reflects the phases of the moon. MOON automatically lights up at moonrise and dims as the moon sets below the horizon. Perfectly synchronized with the moon, MOON provides the space needed for contemplation. You have no control over it, but you might gain patience, hope, and a deeper understanding<sup>TM</sup>.