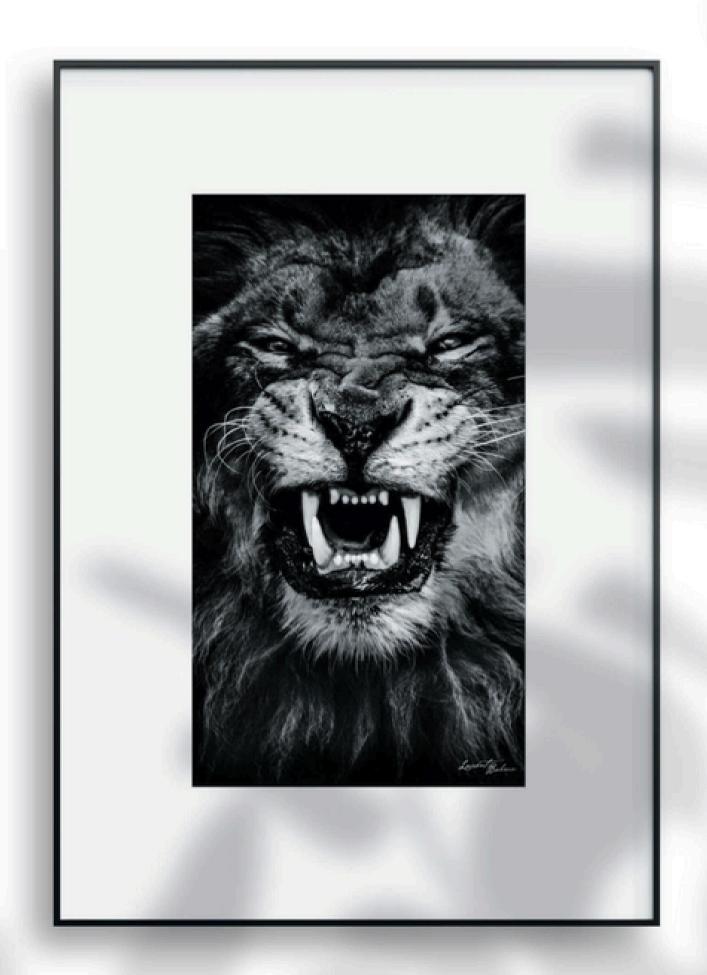

## DNNYK

World's first connected photographic art gallery - E-paper

Exclusively in black and white

Discover the most beautiful photos in

the world

Jane

| Linn         | 22.400 Dns           |
|--------------|----------------------|
|              |                      |
| Frame size   | 100cm x 70cm x 2,7cm |
| Picture size | 69cm x 39cm          |
| Material     | Black Aluminium      |
| Format       | 16:9                 |