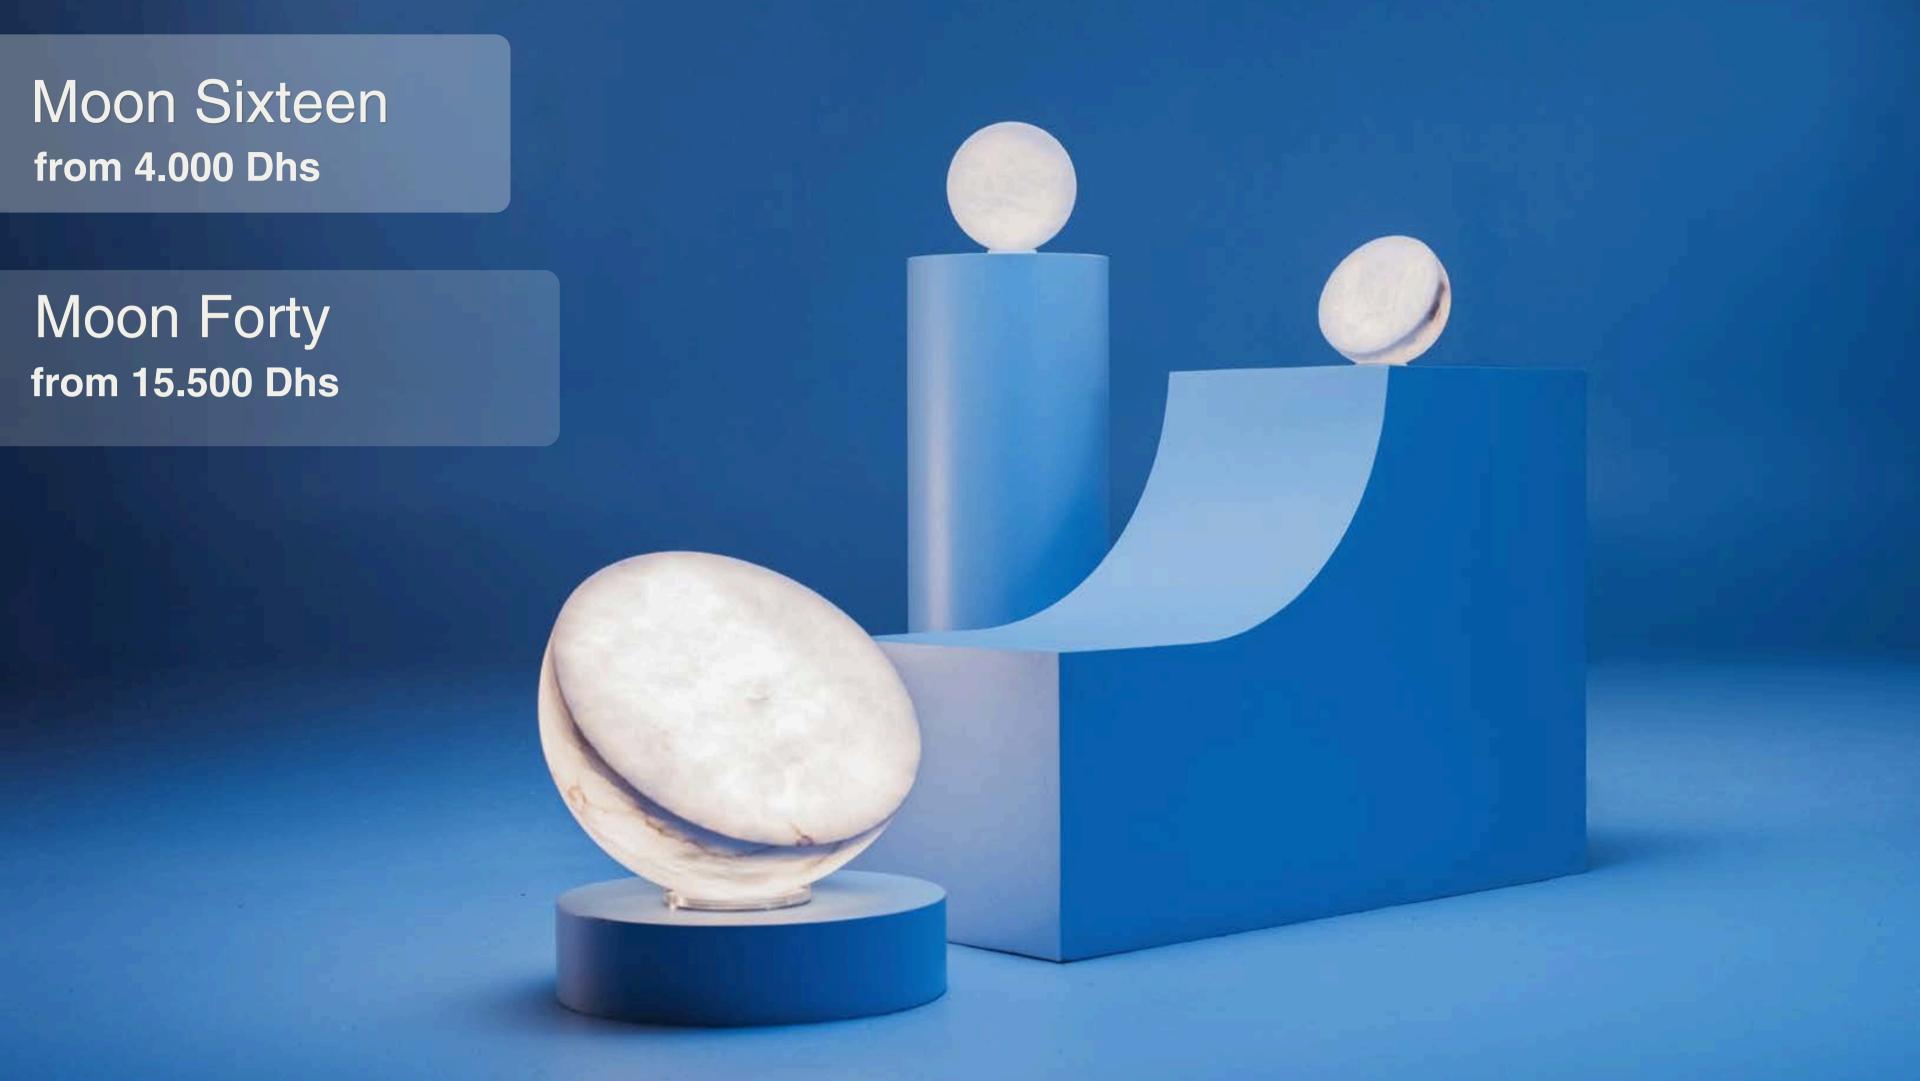

## QLOCKTWO MOON

## MOON

MOON is a revolutionary new object for the home. It is not just a lamp that you turn on and off, but a clock that faithfully reflects the phases of the moon. MOON automatically lights up at moonrise and dims as the moon sets below the horizon. Perfectly synchronized with the moon, MOON provides the space needed for contemplation. You have no control over it, but you might gain patience, hope, and a deeper understanding<sup>TM</sup>.