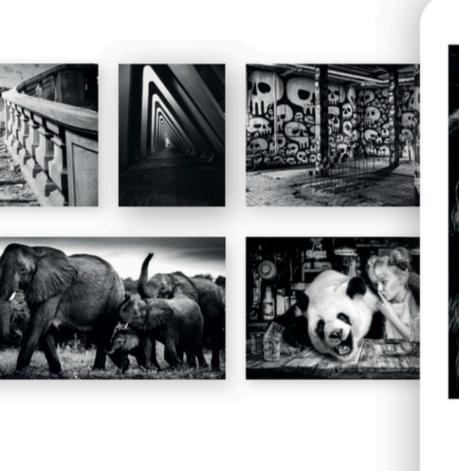

## DNNYK

World's first connected photographic art gallery - E-paper

Exclusively in black and white

Discover the most beautiful photos in

the world

Jane

| Linn         | 22.400 Dns           |
|--------------|----------------------|
|              |                      |
| Frame size   | 100cm x 70cm x 2,7cm |
| Picture size | 69cm x 39cm          |
| Material     | Black Aluminium      |
| Format       | 16:9                 |