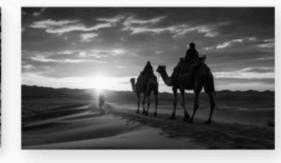

## DNNYK

World's first connected photographic art gallery - E-paper

Exclusively in black and white

Discover the most beautiful photos in

the world

Jane

| Linn         | 22.400 Dns           |
|--------------|----------------------|
|              |                      |
| Frame size   | 100cm x 70cm x 2,7cm |
| Picture size | 69cm x 39cm          |
| Material     | Black Aluminium      |
| Format       | 16:9                 |