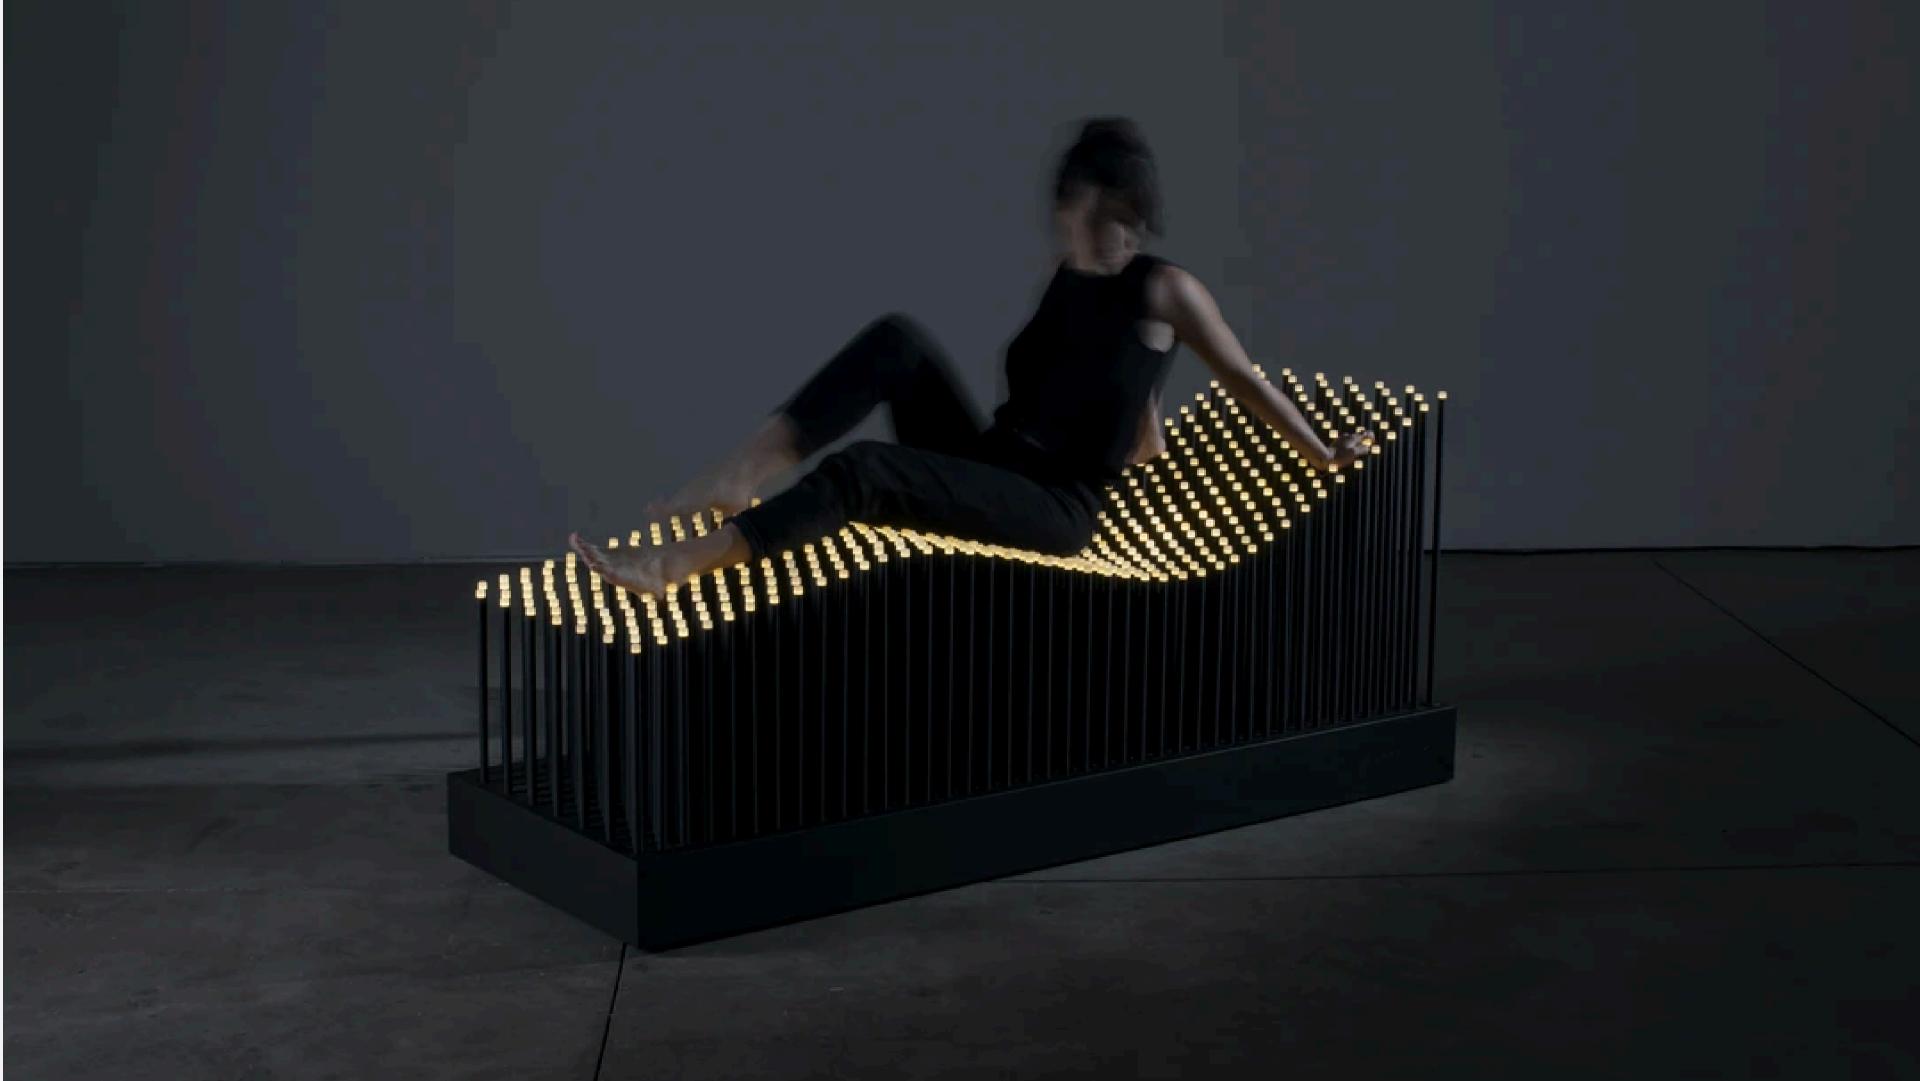

## GARLO

CHAISE LONGUE

Garlo I is a limited-edition chaise longue handcrafted in Italy. It combines light art installations with furniture. The stars are the inspiration for this piece. The idea is to bring something light-years away closer to us and establish a physical connection. We are part of everything, and thus there is a direct link between us and the stars we admire.

This piece makes that connection tangible.

The piece features matte black steel posts and a base of Fenix and nylon (LED) bulbs. The posts also include a shock absorption system, allowing them to adapt to the shape of the body and provide a comfortable experience.

Marina Garlo is a Spanish designer based in London who aims to bring us closer to light by giving brilliance to unexpected utilitarian objects. Her inspiration is to help us feel spiritually light; to make light a part of us and for us to be part of the light.