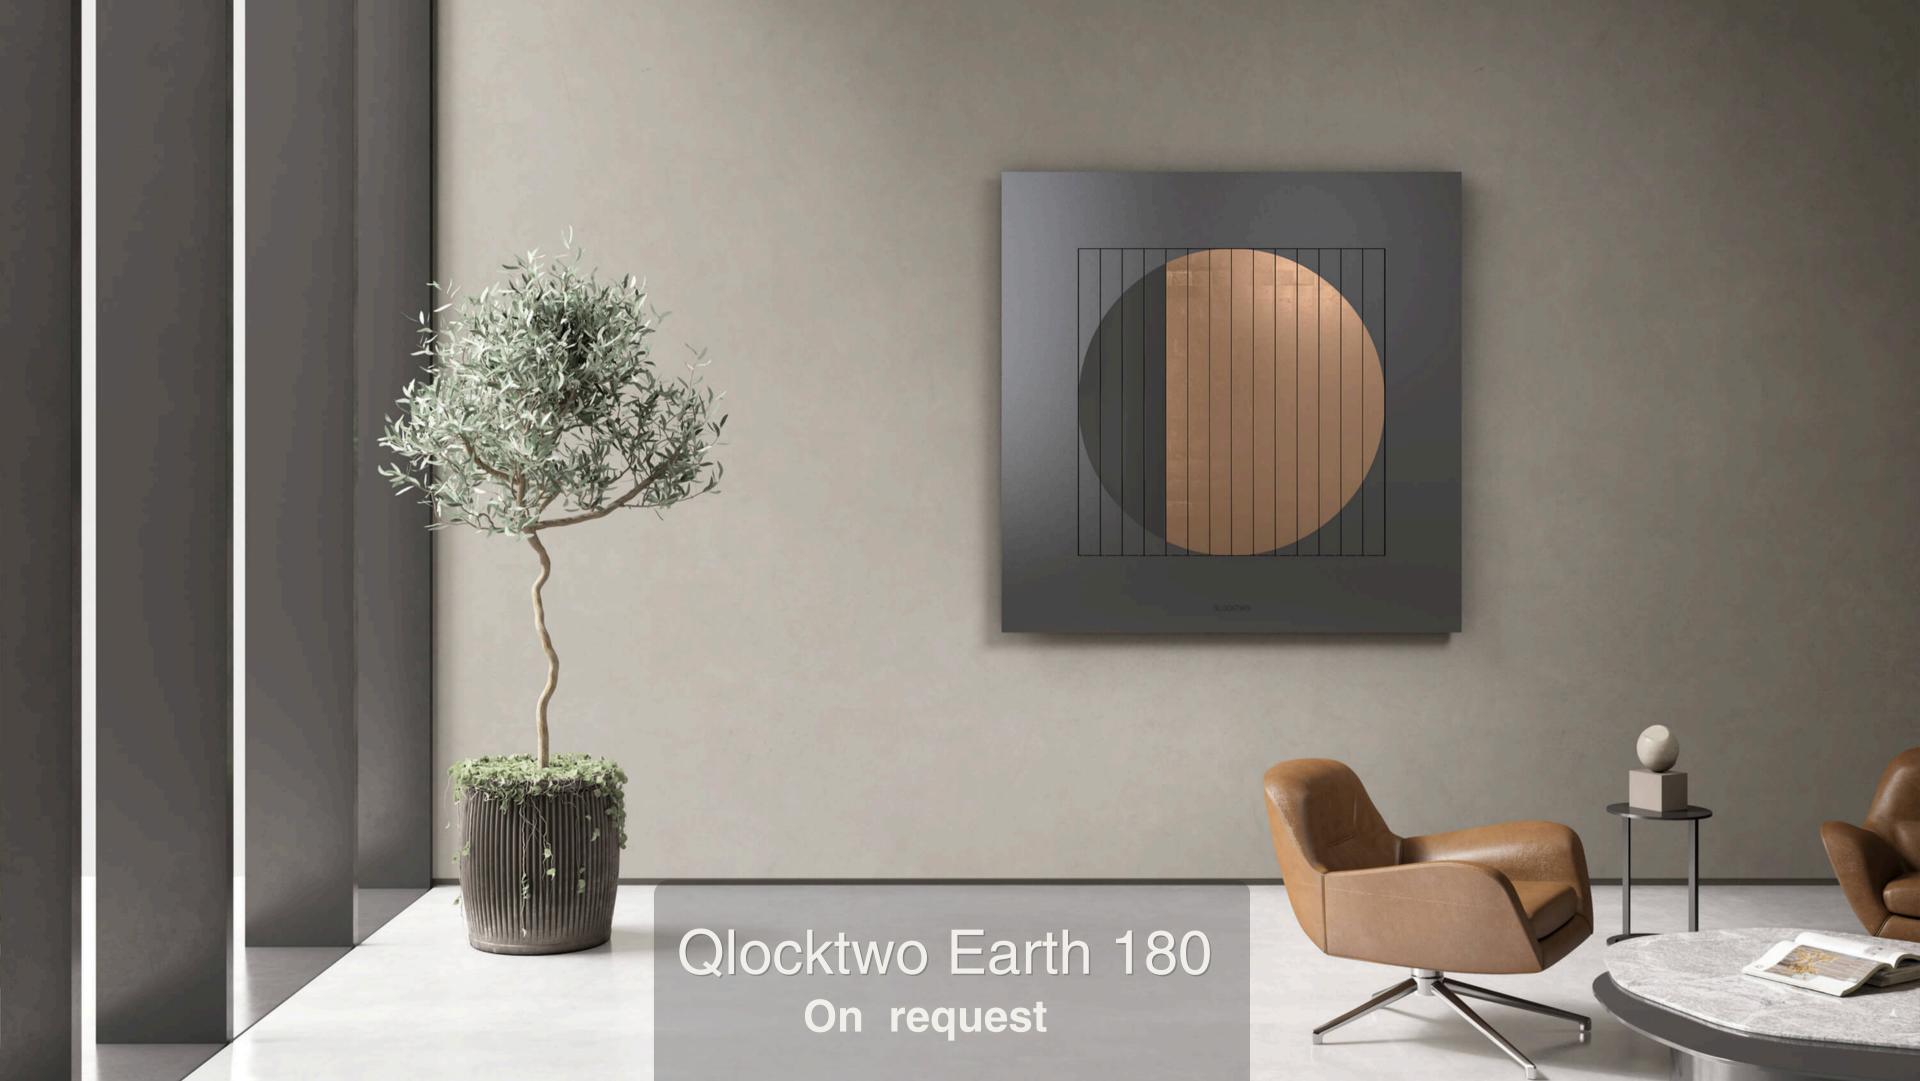

#### QLOCKTWO EARTH

#### **EARTH 180**

Stainless Steel Matt Coated
Metal Brushed
Velvety Coated
CREATOR'S EDITION
UNIVERSE EDITION

Available in 23 languages

To preserve the core as a work of art even during a period of rapid growth, Biegert & Funk introduced the QLOCKTWO EARTH CREATOR'S EDITION. From then on, their covers are refined by artisans, exclusively numbered, and bear the signatures of the two artists—making each piece unique.