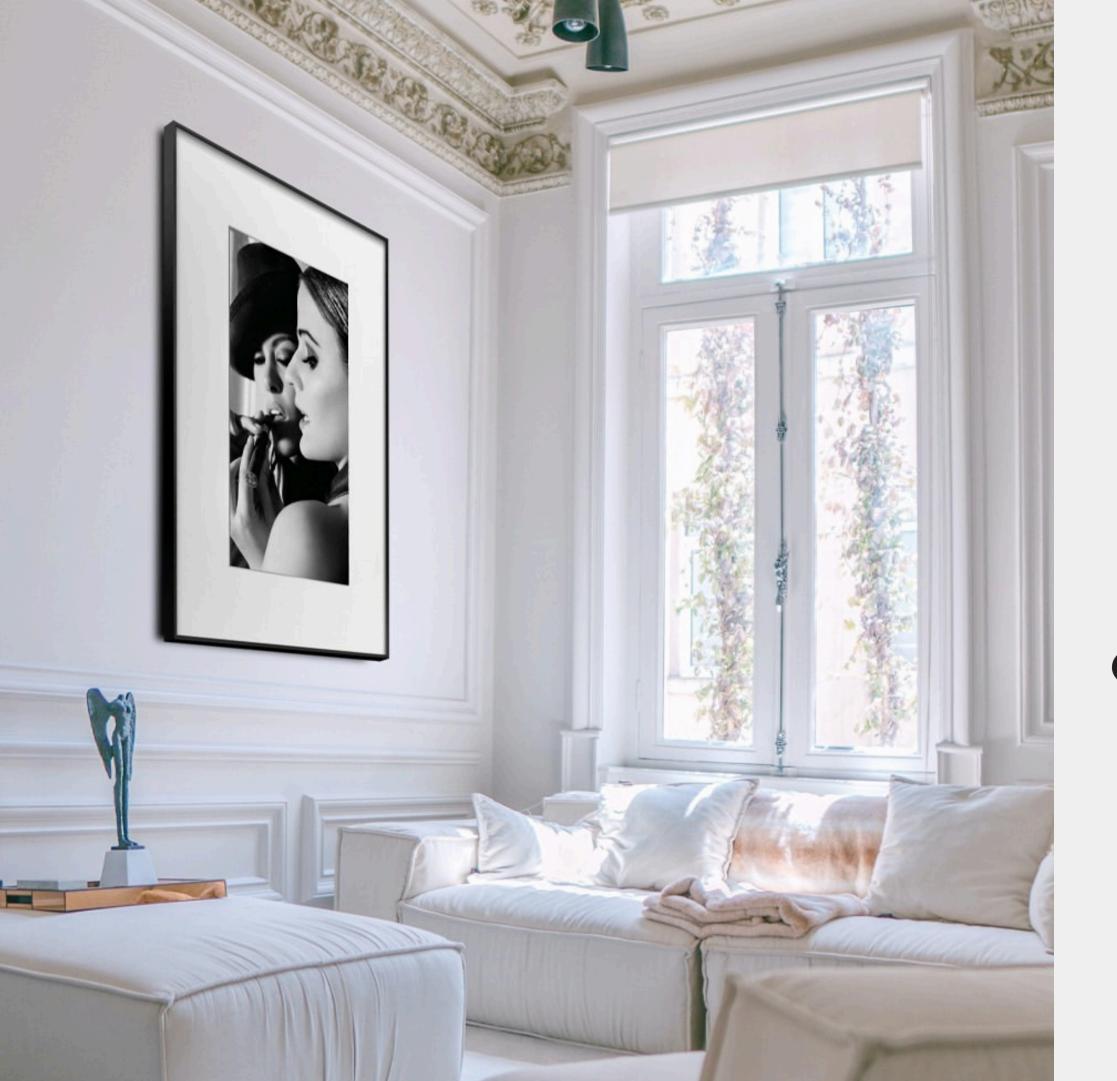

#### Download the app

MICHEL BATTAGLIA La Joconde

00000

Buy artwork

## DNNYK

World's first connected photographic art gallery - E-paper

Exclusively in black and white

Discover the most beautiful photos in

the world

Jane

| Linn         | 22.400 Dns           |
|--------------|----------------------|
|              |                      |
| Frame size   | 100cm x 70cm x 2,7cm |
| Picture size | 69cm x 39cm          |
| Material     | Black Aluminium      |
| Format       | 16:9                 |