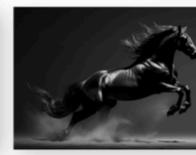

## DNNYK

World's first connected photographic art gallery - E-paper

Exclusively in black and white

Discover the most beautiful photos in

the world

Jane

| Linn         | 22.400 Dns           |
|--------------|----------------------|
|              |                      |
| Frame size   | 100cm x 70cm x 2,7cm |
| Picture size | 69cm x 39cm          |
| Material     | Black Aluminium      |
| Format       | 16:9                 |