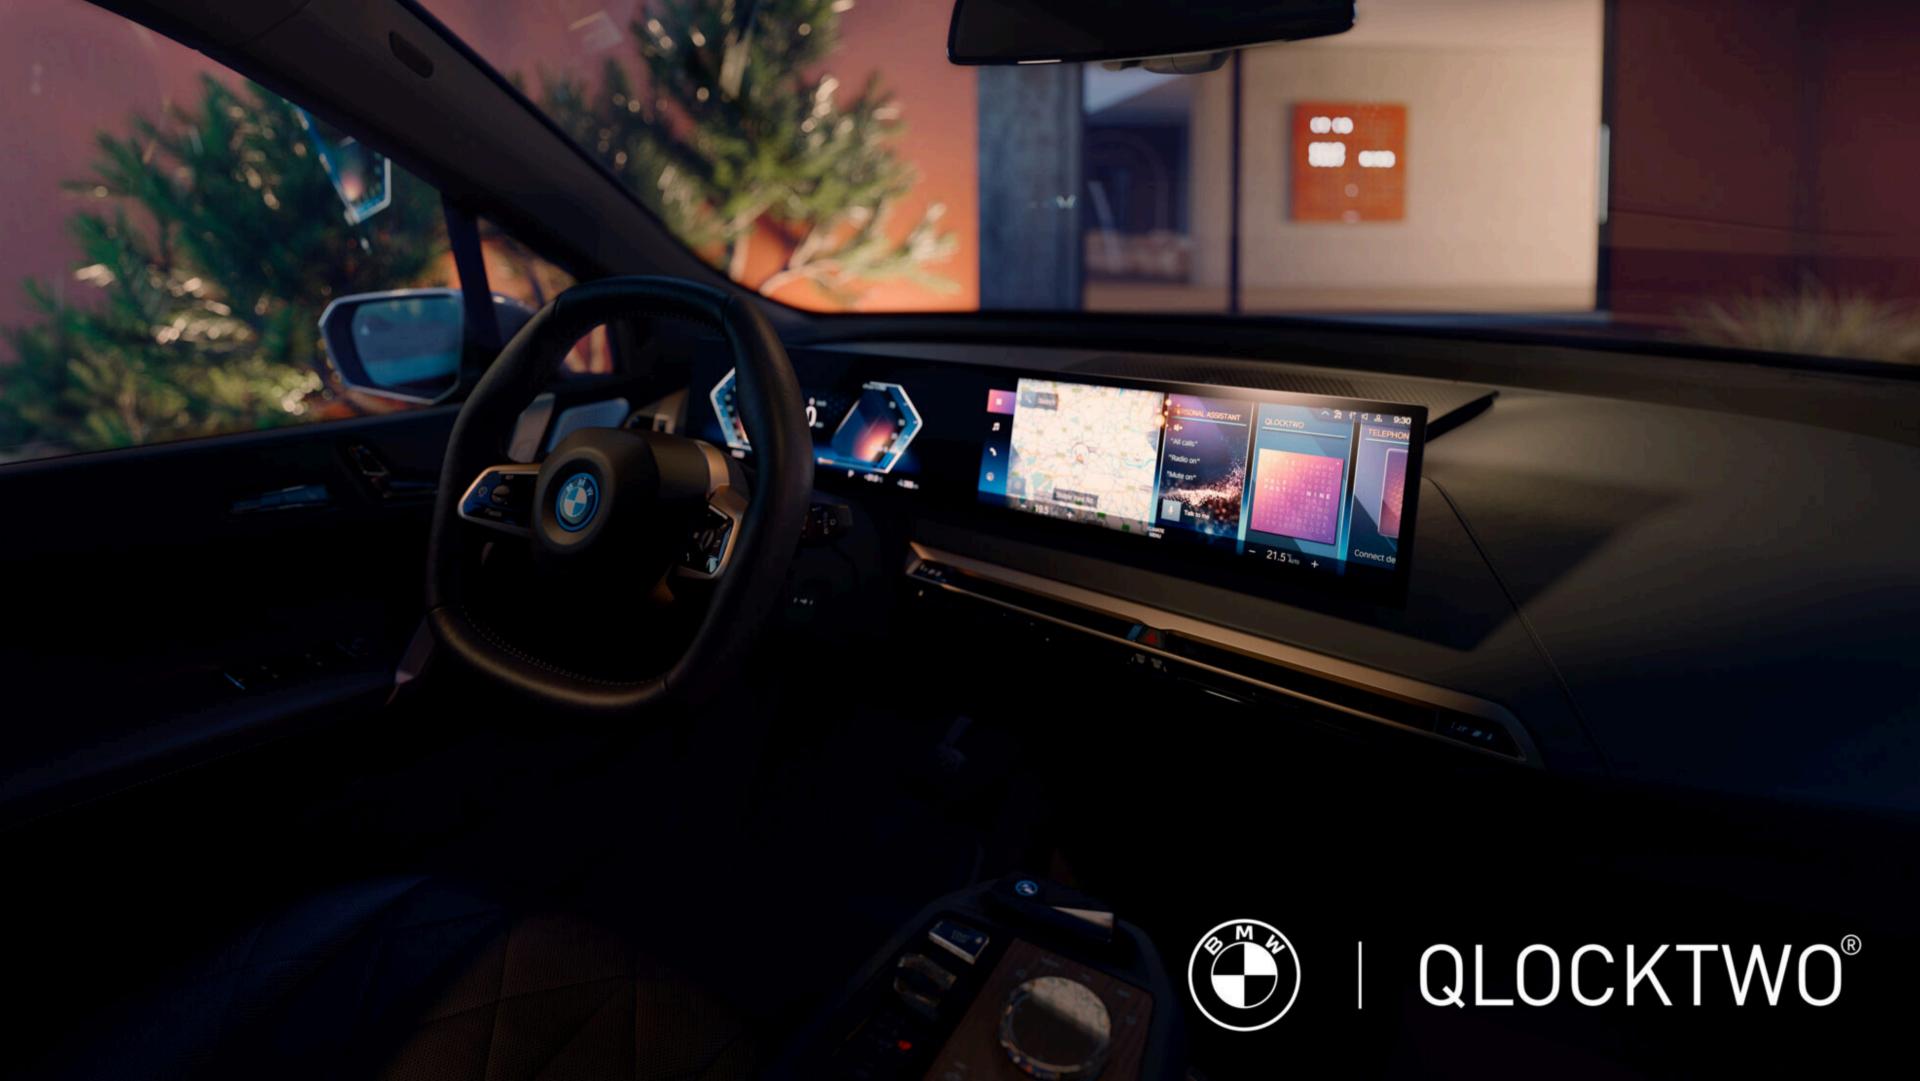

cture size | 82cm x 61c           |

**Maxine 32.800 Dhs** 

| size   | 127cm x 103cm x 2,7cm | Frame  |
|--------|-----------------------|--------|
| e size | 82cm x 61cm           | Pictur |
| al     | Black Aluminium       | Mater  |
| t      | 4:3                   | Forma  |
|        | Black & White         | Colors |
|        |                       |        |

| Frame size   | 50cm x 40cm x 2,7cm |
|--------------|---------------------|
| Picture size | 27cm x 20cm         |
| Material     | Black Aluminium     |
| Format       | 4:3                 |
| Colors       | Black & White       |

7.900 Dhs

#### QLOCKTWO

ESKISTAFÜNF
ZEHNZWANZIG
DREIVIERTEL
VORFUNKNACH
HALBAELFÜNF
EINSXAMZWEI
DREIPMJVIER
SECHSNLACHT
SIEBENZWÖLF
ZEHNEUNKUHR





# FROM ART STUDIO TO MANUFACTORY













I T L I S A S A M P M
A C Q U A R T E R D C
T W E N T Y F I V E X
H A L F S T E N F T O
P A S T E R U N I N E
O N E S I X T H R E E
F O U R F I V E T W O
E I G H T E L E V E N
S E V E N T W E L V E
T E N S E O C L O C K

# Qlocktwo Earth 45 from 6.950 Dhs

























#### QLOCKTWO EARTH

#### EARTH 45

Stainless Steel Matt Coated

Metal Brushed

Velvety Coated

CREATOR'S EDITION

UNIVERSE EDITION

#### **EARTH 90**

Stainless Steel Matt Coated

Metal Brushed

Velvety Coated

CREATOR'S EDITION

UNIVERSE EDITION

#### **EARTH 180**

Stainless Steel Matt Coated
Metal Brushed
Velvety Coated
CREATOR'S EDITION
UNIVERSE EDITION

Available in 23 languages

To preserve the core as a work of art even during a period of rapid growth, Biegert & Funk introduced the QLOCKTWO EARTH CREATOR