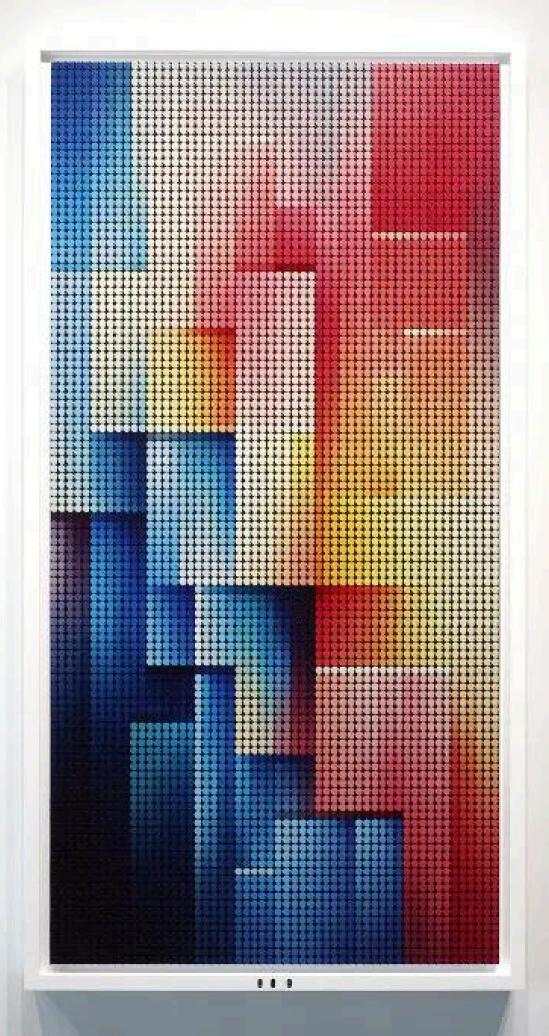

## BREAKFAST

breakfaststudio.com

Flip-Disc Artwork
Gallery for Limited Editions | 2024

## BREAKFAST

breakfaststudio.com

## Flip-Disc Artwork

Gallery Pricing for Limited Editions | 2024

BREAKFAST

breakfaststudio.com

BREAKFAST and the gallery split the margin 50/50 after the hard costs. The below numbers show how it breaks down if selling at the suggested retail price.

55 x 21 in (138 x 53 cm) Suggested Retail: \$31,000 38 x 38 in (96 x 96 cm) Suggested Retail: \$39,000 38 x 55 in (96 x 138 cm)\* Suggested Retail: \$52,000 72 x 38 in (181 x 96 cm)\* Suggested Retail: \$65,500 54.5 x 54.5 in (138.4 x 138.4 cm) Suggested Retail: \$73,000