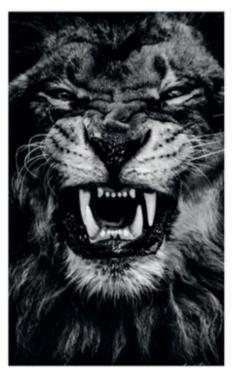

## DNNYK

World's first connected photographic art gallery - E-paper

Exclusively in black and white

Discover the most beautiful photos in

the world

Jane

| Linn         | 22.400 Dns           |
|--------------|----------------------|
|              |                      |
| Frame size   | 100cm x 70cm x 2,7cm |
| Picture size | 69cm x 39cm          |
| Material     | Black Aluminium      |
| Format       | 16:9                 |