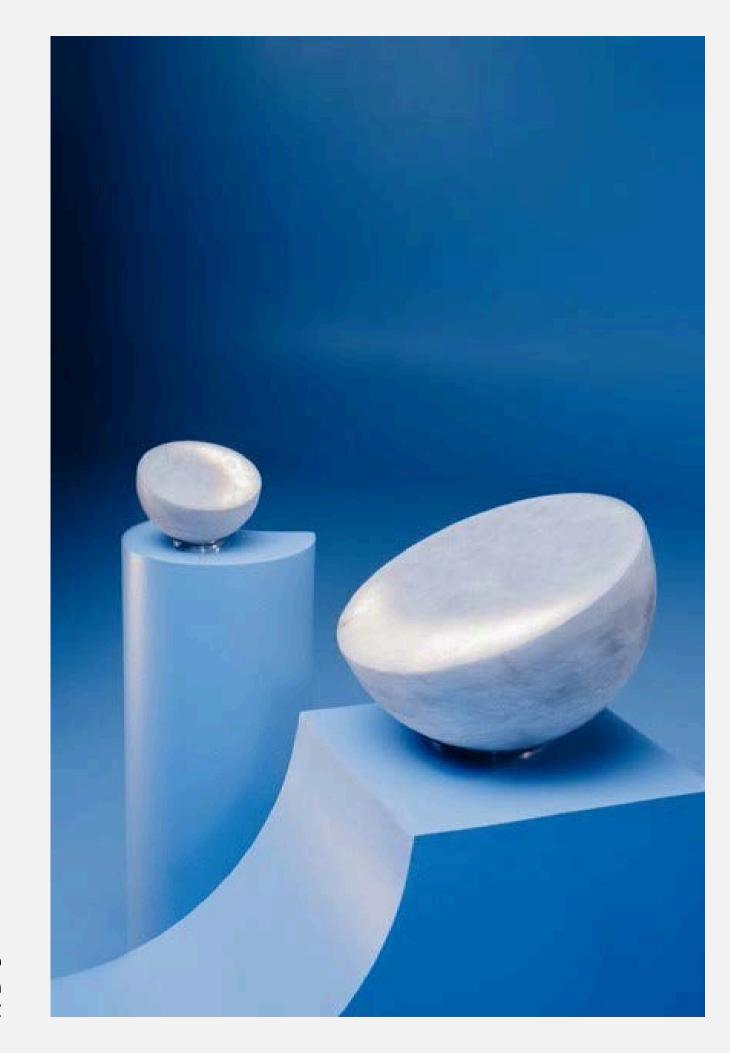

## QLOCKTWO MOON

## MOON

MOON is a revolutionary new object for the home. It is not just a lamp that you turn on and off, but a clock that faithfully reflects the phases of the moon. MOON automatically lights up at moonrise and dims as the moon sets below the horizon. Perfectly synchronized with the moon, MOON provides the space needed for contemplation. You have no control over it, but you might gain patience, hope, and a deeper understanding<sup>TM</sup>.