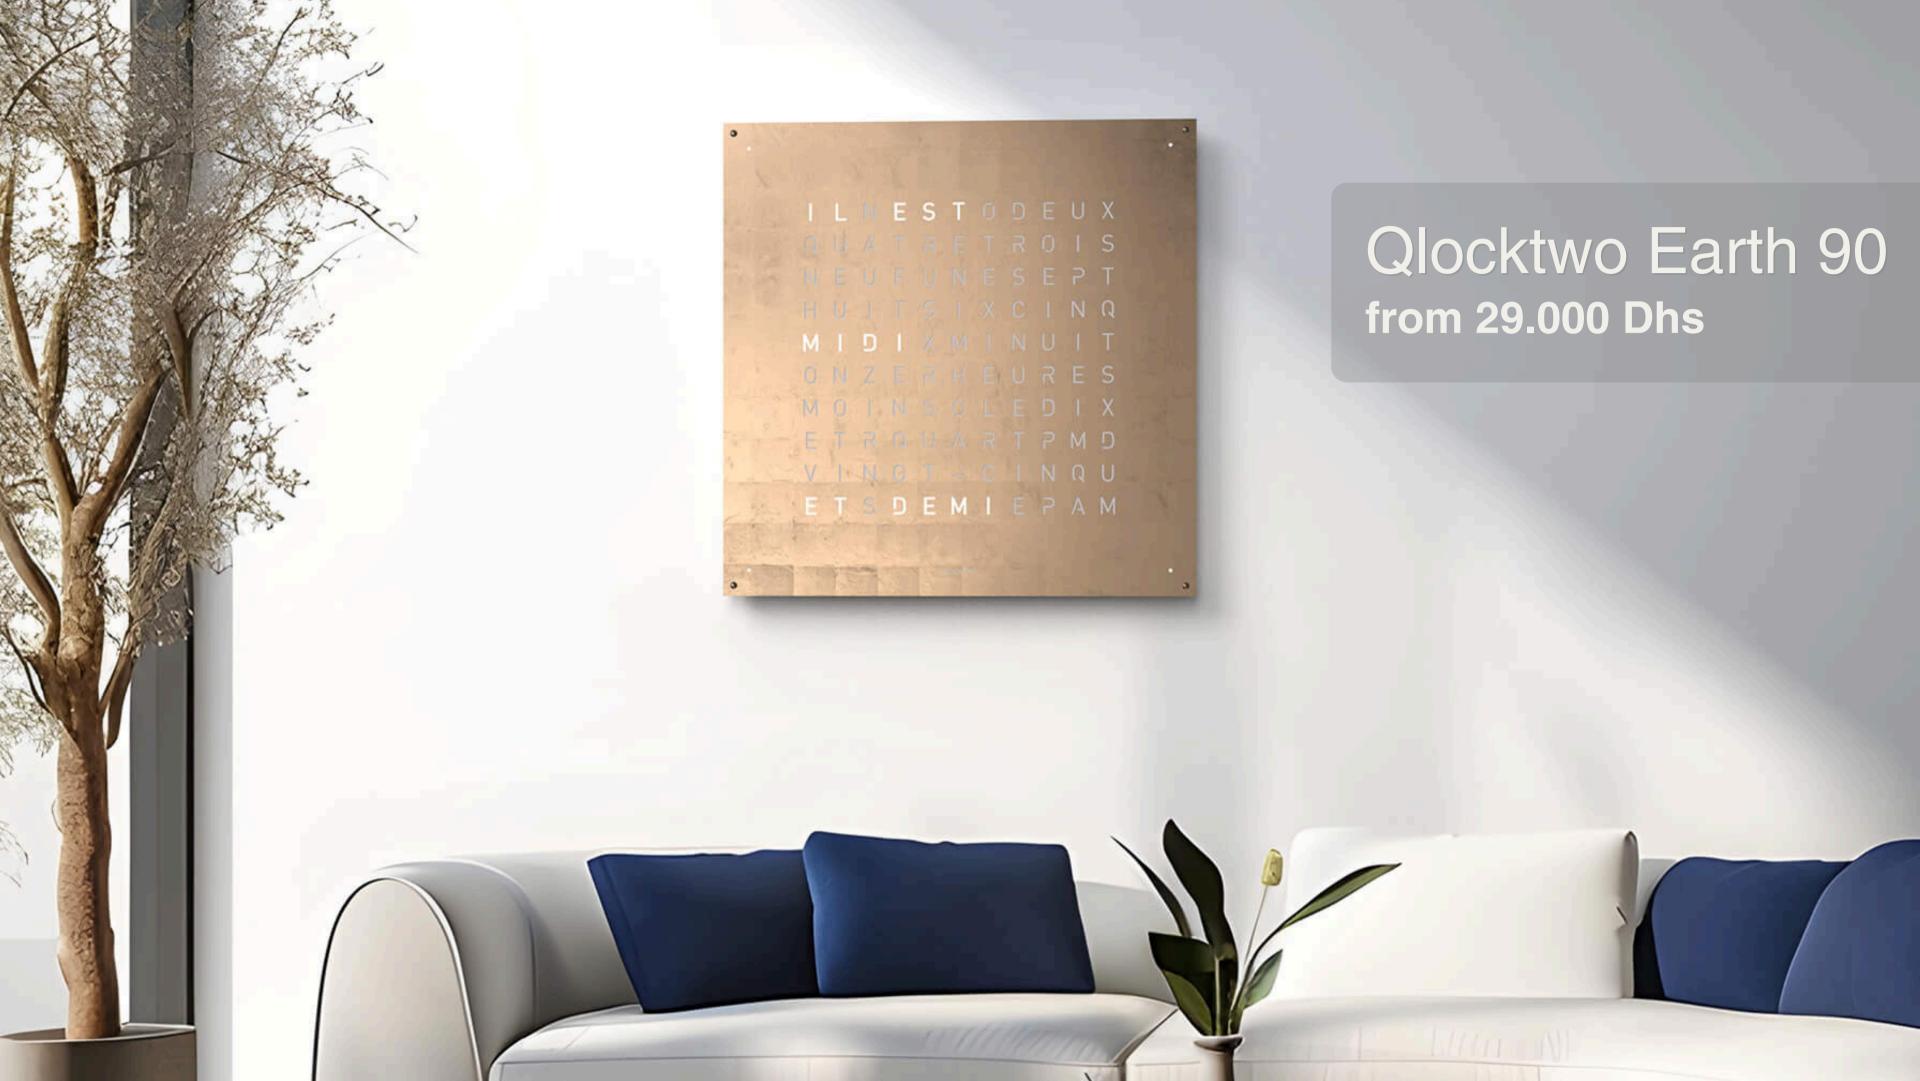

#### **EARTH 90**

Stainless Steel Matt Coated

Metal Brushed

Velvety Coated

CREATOR'S EDITION

UNIVERSE EDITION