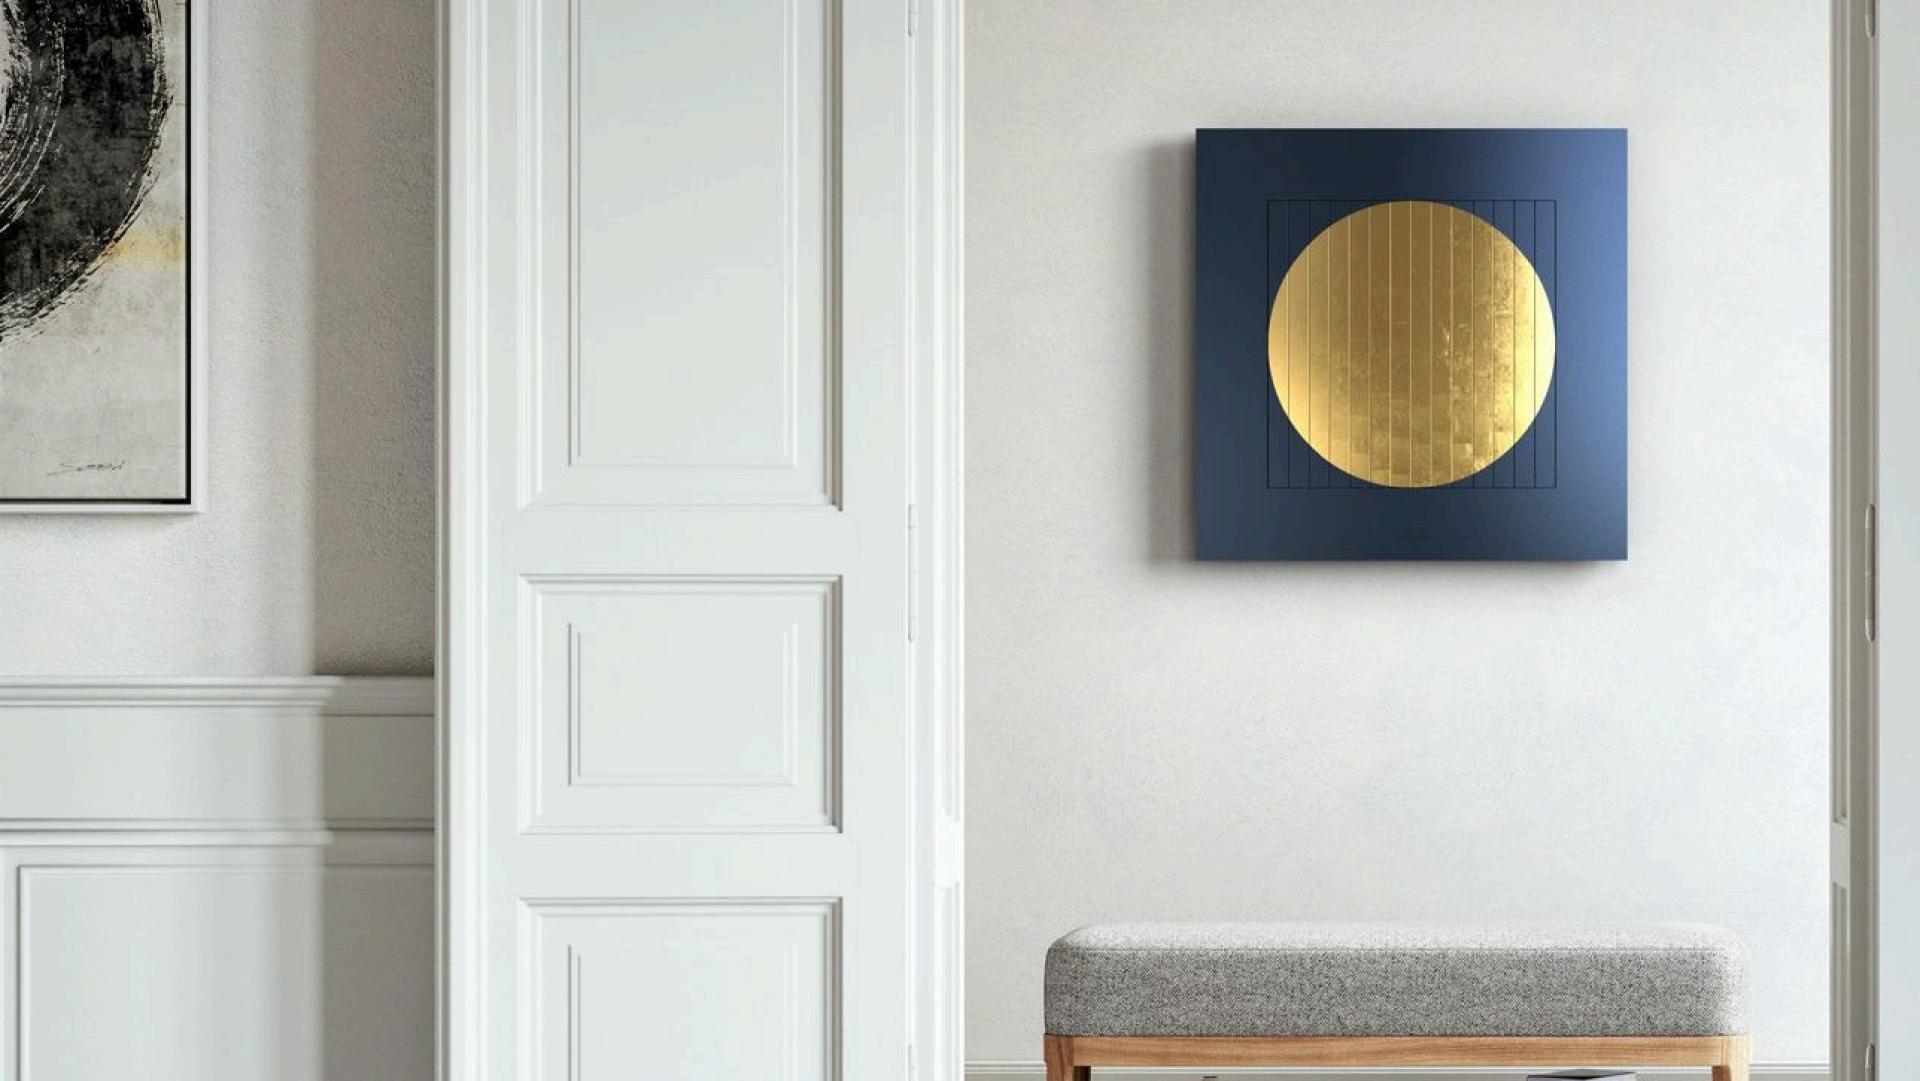

## QLOCKTWO MOON

## MOON

MOON is a revolutionary new object for the home. It is not just a lamp that you turn on and off, but a clock that faithfully reflects the phases of the moon. MOON automatically lights up at moonrise and dims as the moon sets below the horizon. Perfectly synchronized with the moon, MOON provides the space needed for contemplation. You have no control over it, but you might gain patience, hope, and a deeper understanding<sup>TM</sup>.