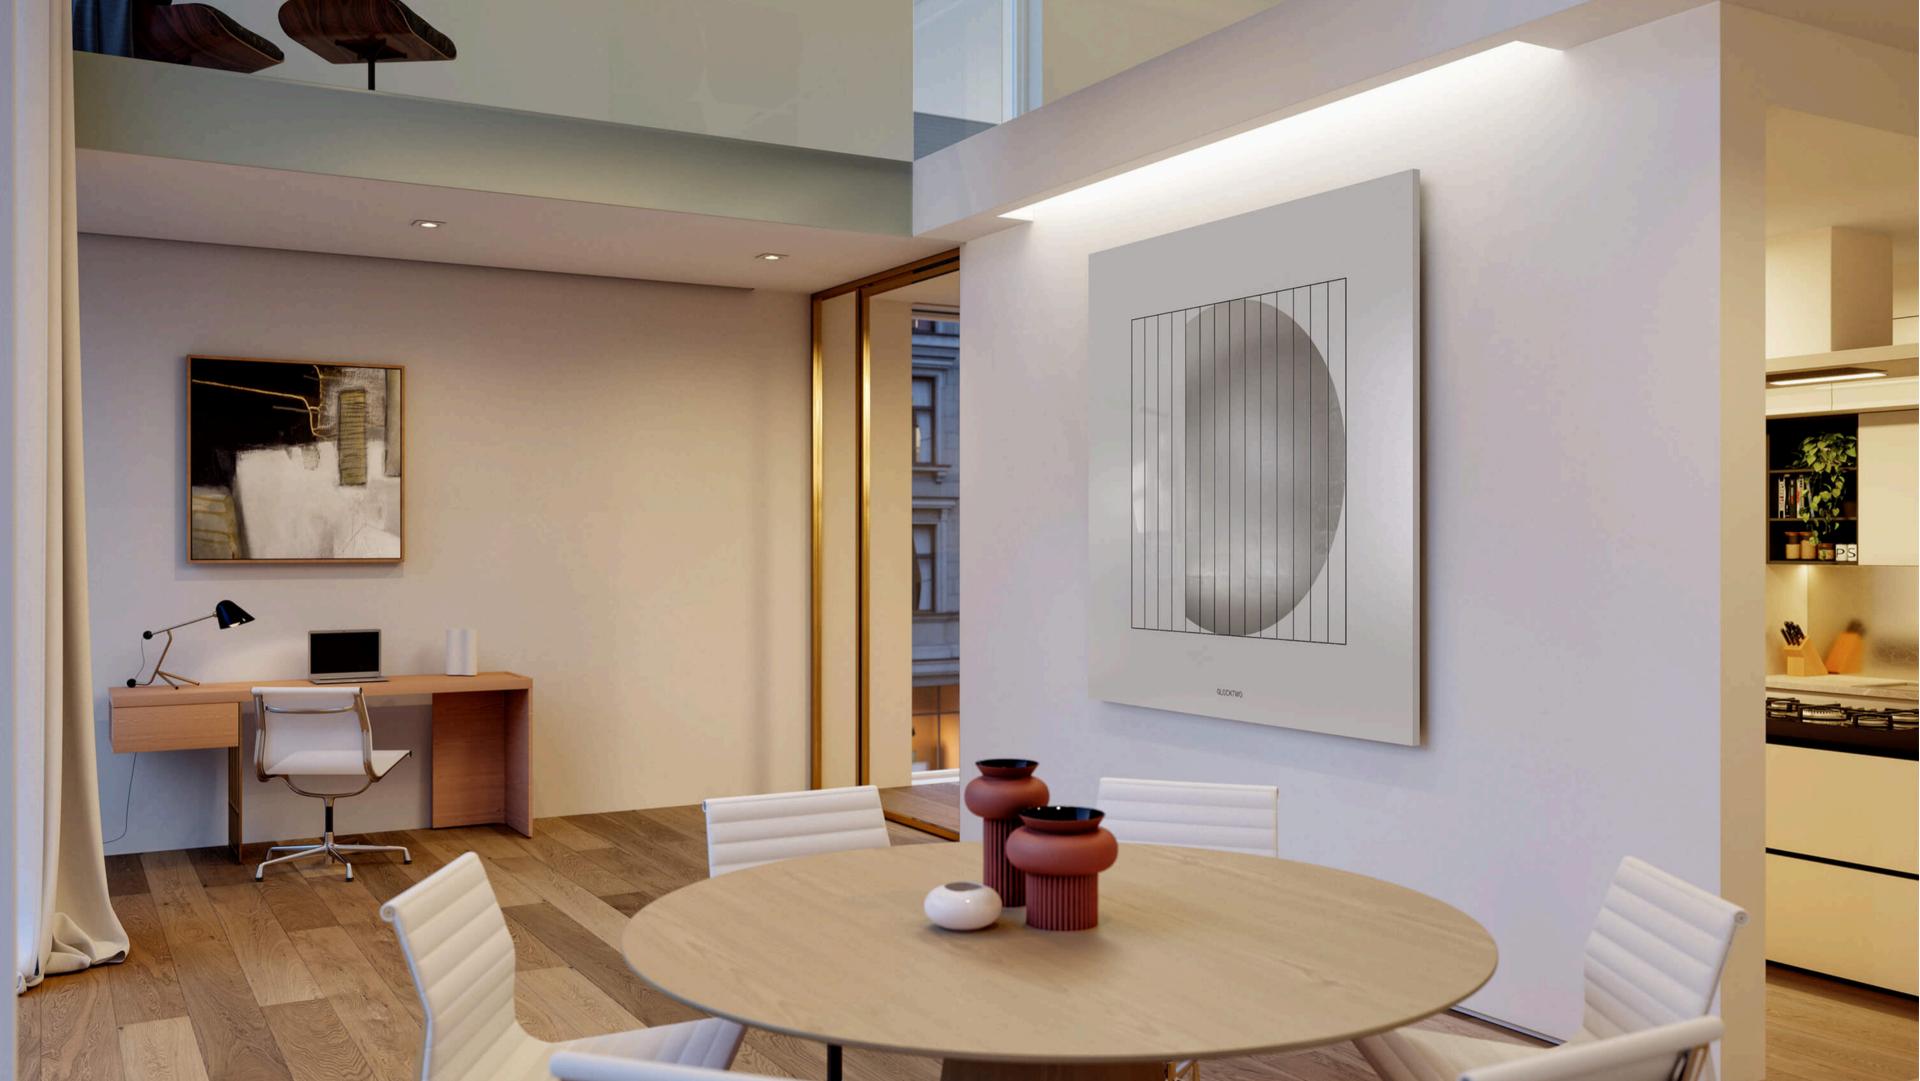

#### QLOCKTWO EARTH

#### EARTH 45

Stainless Steel Matt Coated

Metal Brushed

Velvety Coated

CREATOR'S EDITION

UNIVERSE EDITION