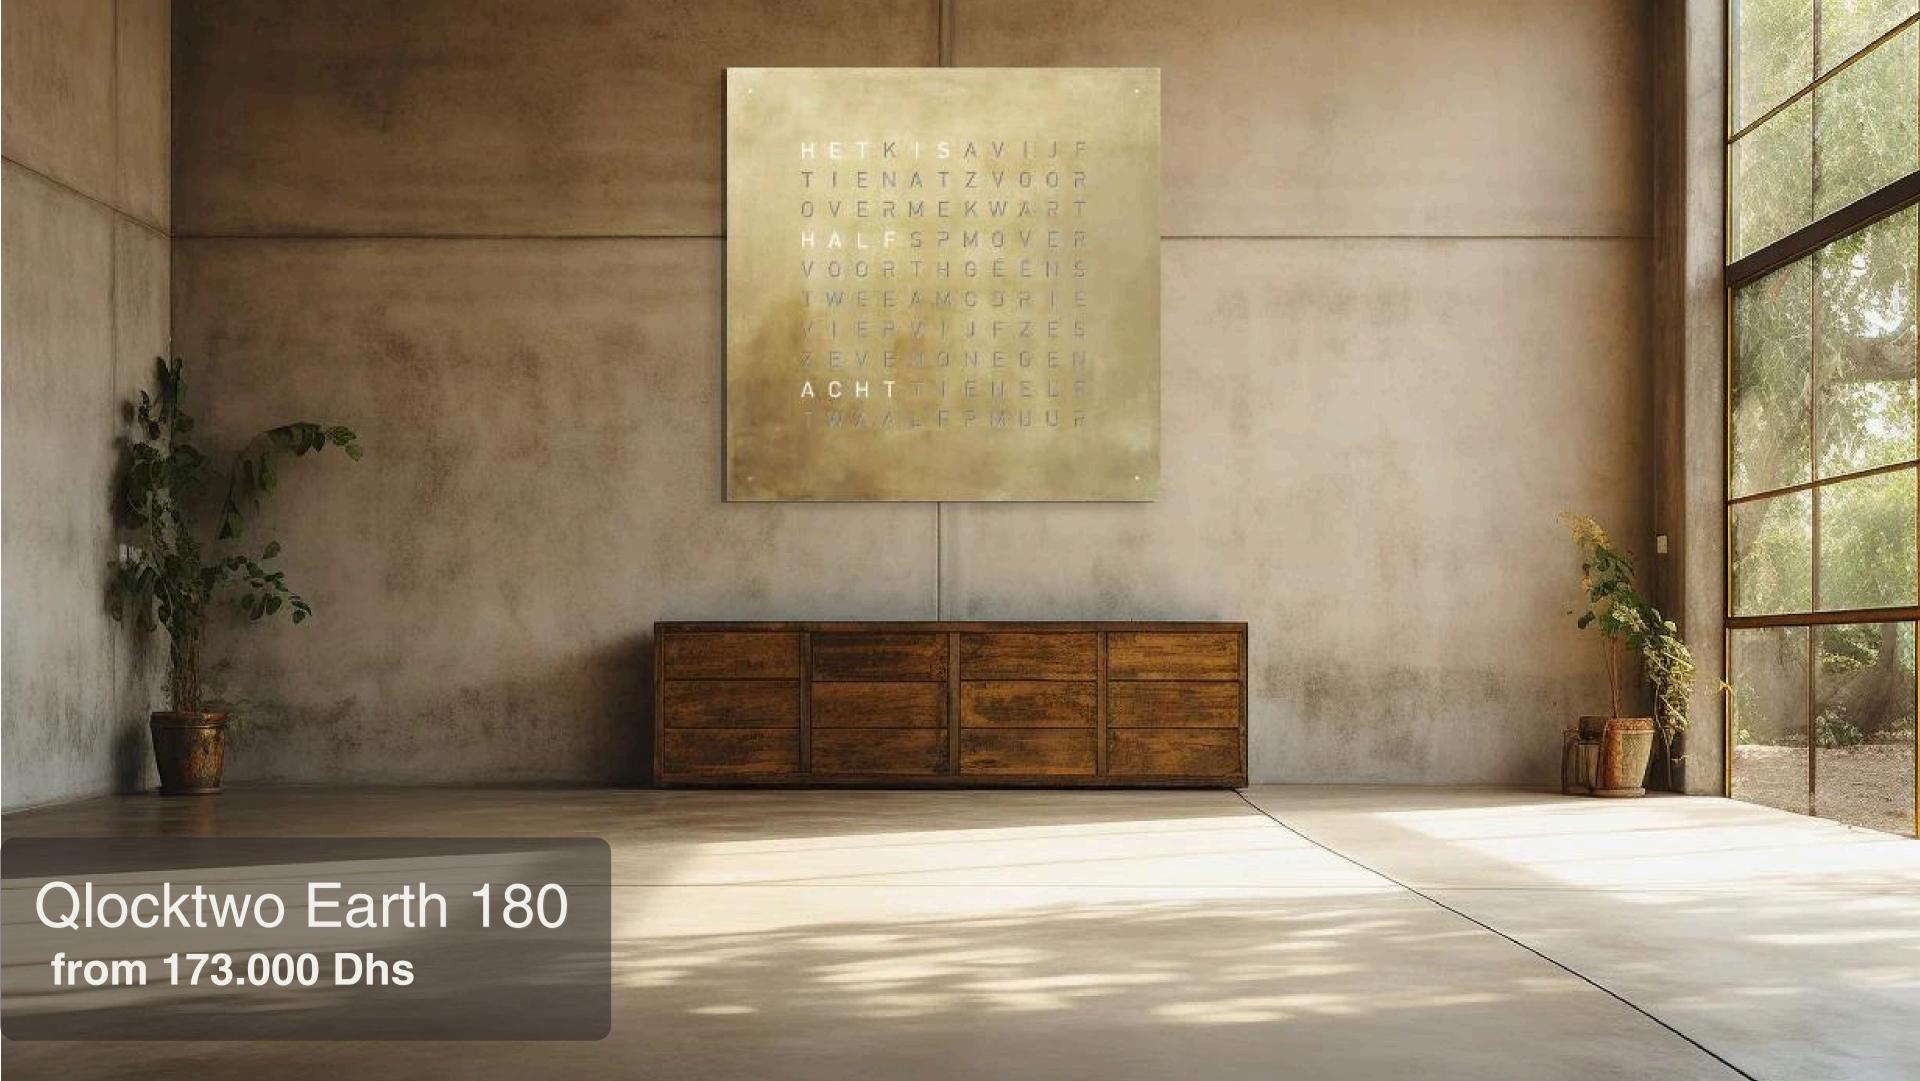

#### **EARTH 180**

Stainless Steel Matt Coated
Metal Brushed
Velvety Coated
CREATOR'S EDITION
UNIVERSE EDITION

Available in 23 languages

To preserve the core as a work of art even during a period of rapid growth, Biegert & Funk introduced the QLOCKTWO EARTH CREATOR'S EDITION. From then on, their covers are refined by artisans, exclusively numbered, and bear the signatures of the two artists—making each piece unique.