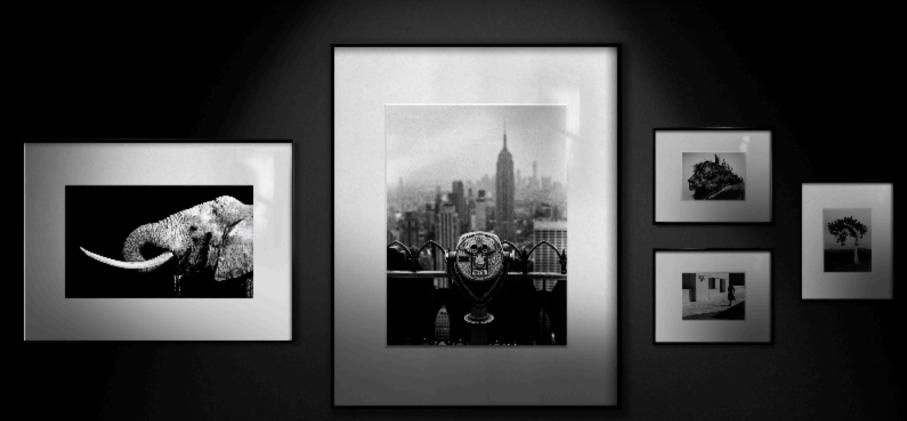

## DNNYK

World's first connected photographic art gallery - E-paper

Exclusively in black and white

Discover the most beautiful photos in

the world

Jane

| Linn         | 22.400 Dns           |
|--------------|----------------------|
|              |                      |
| Frame size   | 100cm x 70cm x 2,7cm |
| Picture size | 69cm x 39cm          |
| Material     | Black Aluminium      |
| Format       | 16:9                 |

| Frame size   | 127cm x 103cm x 2,7c |
|--------------|----------------------|
| Picture size | 82cm x 61c           |

**Maxine 32.800 Dhs** 

| size   | 127cm x 103cm x 2,7cm | Frame  |
|--------|-----------------------|--------|
| e size | 82cm x 61cm           | Pictur |
| al     | Black Aluminium       | Mater  |
| t      | 4:3                   | Forma  |
|        | Black & White         | Colors |
|        |                       |        |

| Frame size   | 50cm x 40cm x 2,7cm |
|--------------|---------------------|
| Picture size | 27cm x 20cm         |
| Material     | Black Aluminium     |
| Format       | 4:3                 |
| Colors       | Black & White       |

7.900 Dhs