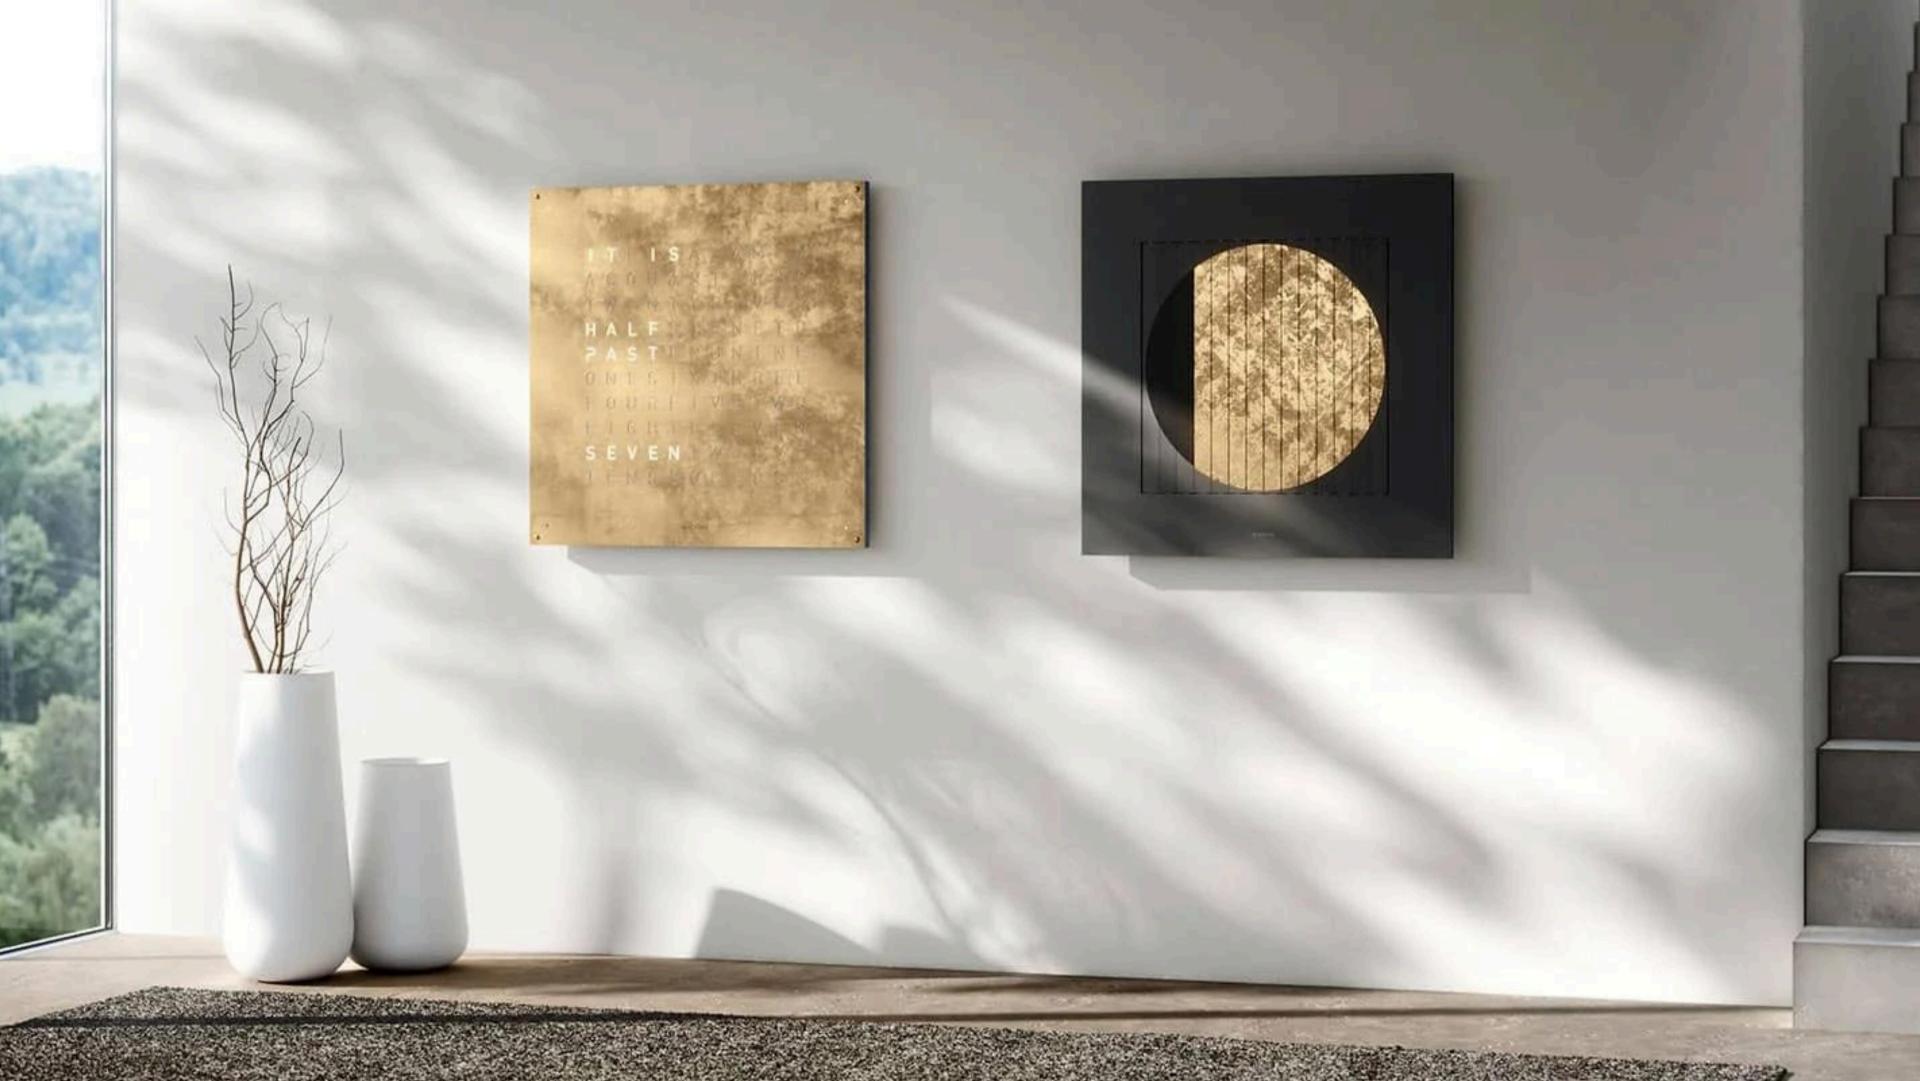

# FROM ART STUDIO TO MANUFACTORY

I T L I S A S A M P M
A C Q U A R T E R D C
T W E N T Y F I V E X
H A L F S T E N F T O
P A S T E R U N I N E
O N E S I X T H R E E
F O U R F I V E T W O
E I G H T E L E V E N
S E V E N T W E L V E
T E N S E O C L O C K

#### **EARTH 180**

Stainless Steel Matt Coated
Metal Brushed
Velvety Coated
CREATOR'S EDITION
UNIVERSE EDITION

Available in 23 languages

To preserve the core as a work of art even during a period of rapid growth, Biegert & Funk introduced the QLOCKTWO EARTH CREATOR'S EDITION. From then on, their covers are refined by artisans, exclusively numbered, and bear the signatures of the two artists—making each piece unique.