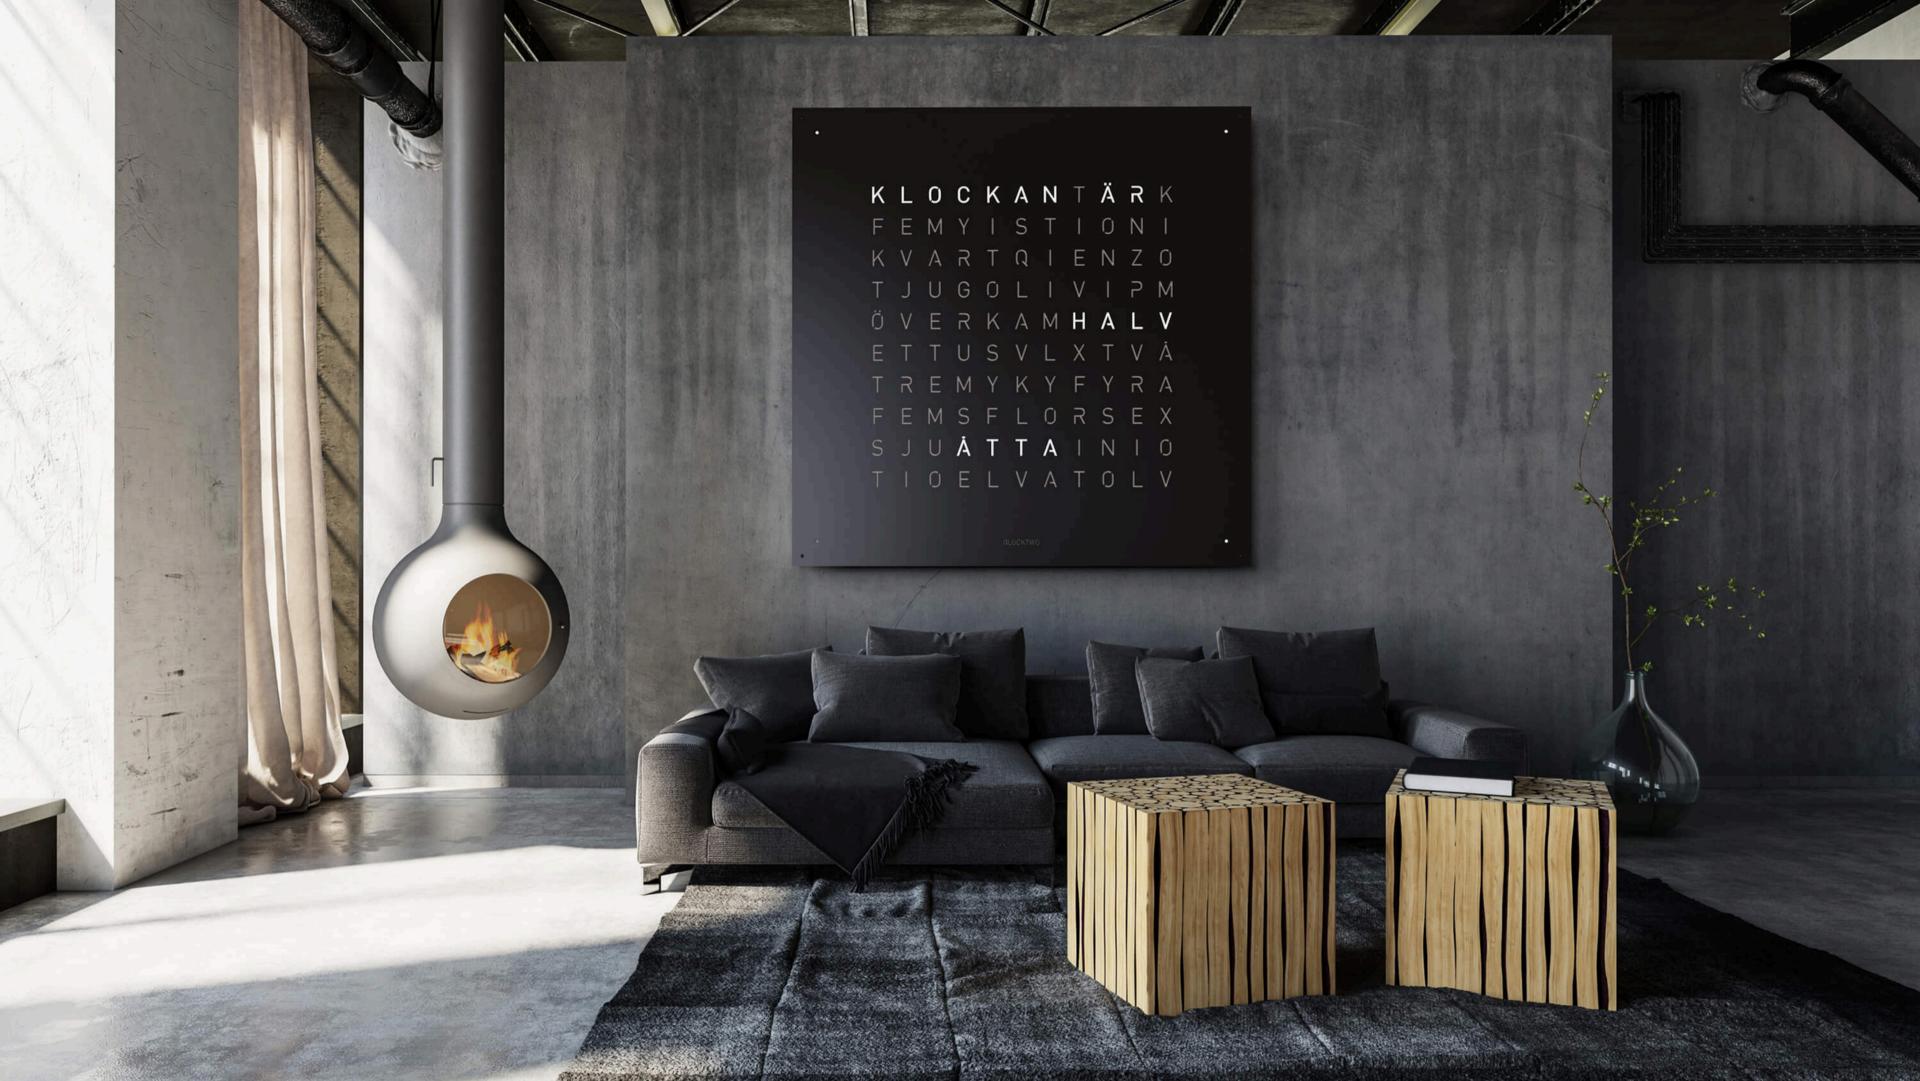

#### QLOCKTWO

ESKISTAFÜNF
ZEHNZWANZIG
DREIVIERTEL
VORFUNKNACH
HALBAELFÜNF
EINSXAMZWEI
DREIPMJVIER
SECHSNLACHT
SIEBENZWÖLF
ZEHNEUNKUHR

# FROM ART STUDIO TO MANUFACTORY

I T L I S A S A M P M
A C Q U A R T E R D C
T W E N T Y F I V E X
H A L F S T E N F T O
P A S T E R U N I N E
O N E S I X T H R E E
F O U R F I V E T W O
E I G H T E L E V E N
S E V E N T W E L V E
T E N S E O C L O C K

# Qlocktwo Earth 45 from 6.950 Dhs

#### QLOCKTWO EARTH

#### EARTH 45

Stainless Steel Matt Coated

Metal Brushed

Velvety Coated

CREATOR'S EDITION

UNIVERSE EDITION